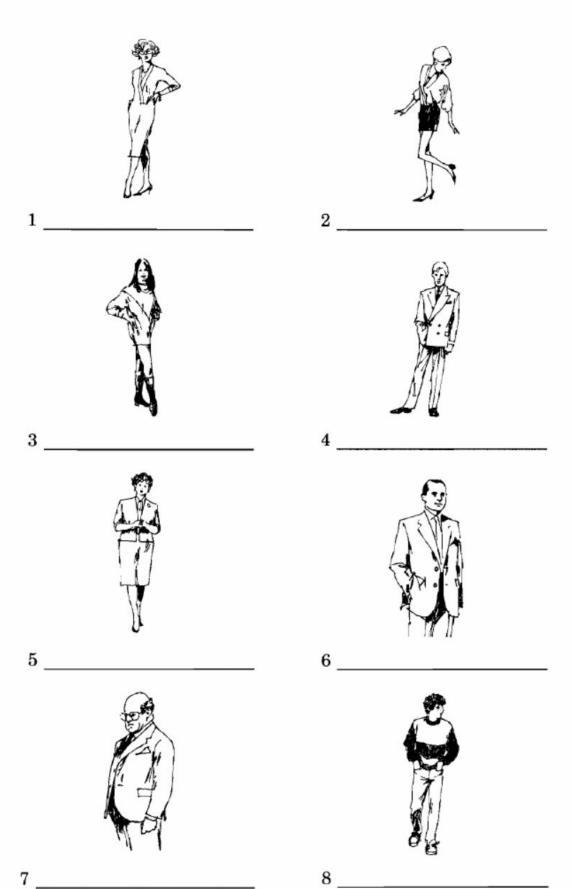

| Age  | Height      | Figure/build |
|------|-------------|--------------|
| Hair | Other words |              |

2 Match the following descriptions with the correct drawing / photo. Write the person's name under the drawing / photo.

Paul is tall and slim with blonde hair. He's about twenty-five and is wearing a suit. Mandy is in her thirties and is rather fat. She has dark, curly hair and is well-dressed.

Emma is middle-aged and is about 162 cm tall. She has short, wavy, blonde hair and wears glasses. She is slim and is wearing a dress. Pamela is about twenty-four and is of average height. She has a good figure and has long, dark hair. She is wearing a jumper, jeans and a pair of boots.

Ken is middle-aged and is of average height. He is well-built with short, dark hair. He is wearing a suit. Brian is an elderly man who is short and fat. He is bald and wears glasses. He is wearing a jacket.

Timothy is a teenager with short, curly, dark hair. He is about 160 cm tall and has freckles. He is wearing a jumper, jeans and a pair of trainers.

Caroline is about seventeen with short, blonde hair. She is very tall and thin and is wearing a short skirt and a blouse.