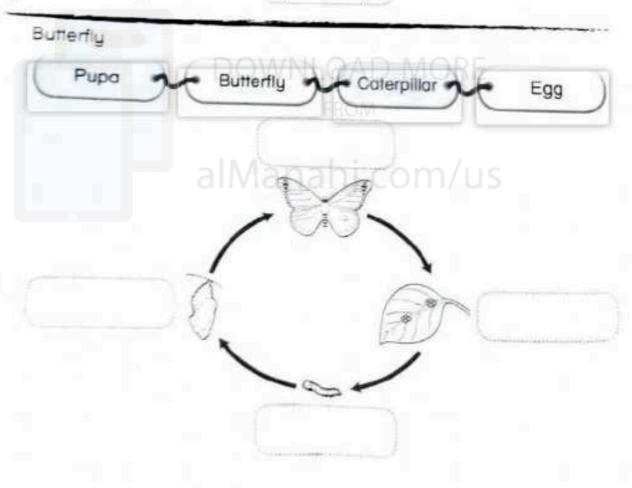

than pupil B but

than

D) Complete the life cycle of a butterfly correctly.

C) Choose the missing basic needs for seed germination.

B) Match the following components with its function correctly. Supply the energy Flow electric current Connect or break electric current