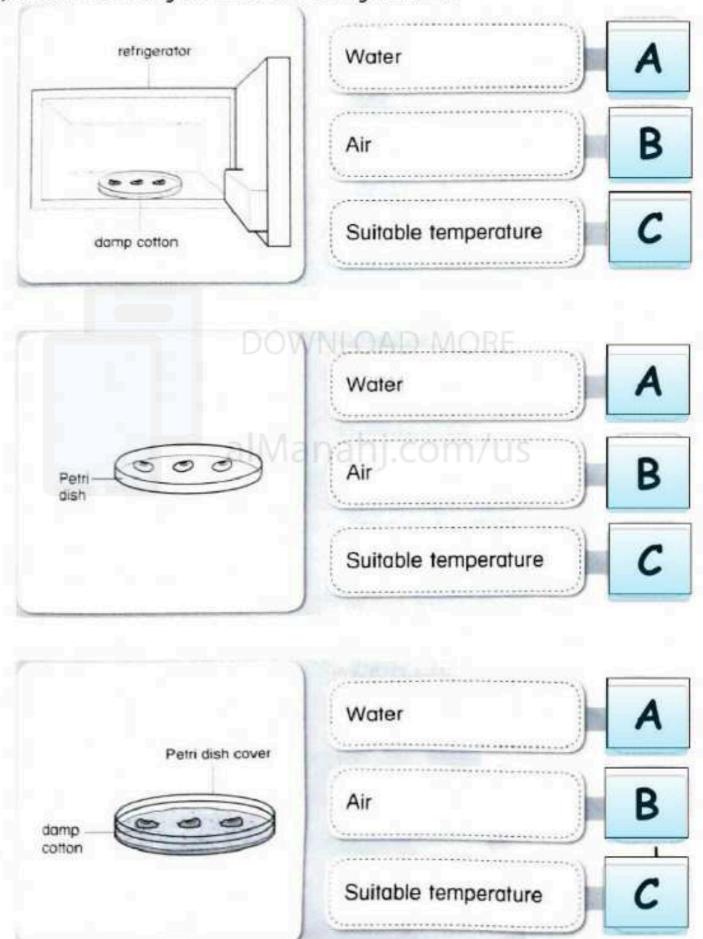

than pupil B but

than

D) Complete the life cycle of a butterfly correctly.

C) Choose the missing basic needs for seed germination.

B) Match the following components with its function correctly. Supply the energy Flow electric current Connect or break electric current