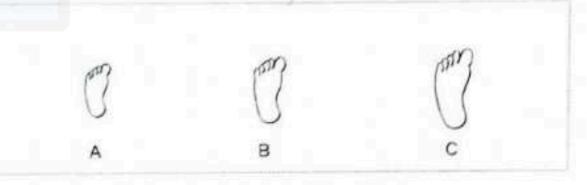

E) Observe the diagrams below, then complete the following sentence with the words given.

| thinner | taller | smaller |
|---------|--------|---------|
| shorter | bigger | fatter  |

/ L. Height

The height of pupil A is

than pupil B but

than pupil C.

2. Foot size

The foot size of pupil B is

than pupil A but

than pupil C.

3. Weight

Pupil C is pupil A.