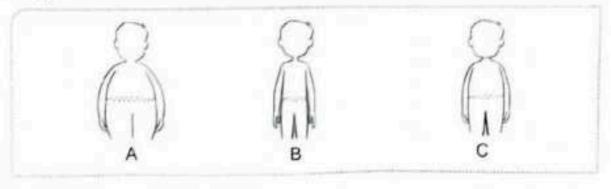

E) Observe the diagrams below, then complete the following sentence with the words given.

| thinner | taller | smaller |
|---------|--------|---------|
| shorter | bigger | fatter  |

/ L. Height

The height of pupil A is

than pupil B but

than pupil C.

2. Foot size

The foot size of pupil B is

than pupil A but

than pupil C.

3. Weight

Pupil C is pupil A.