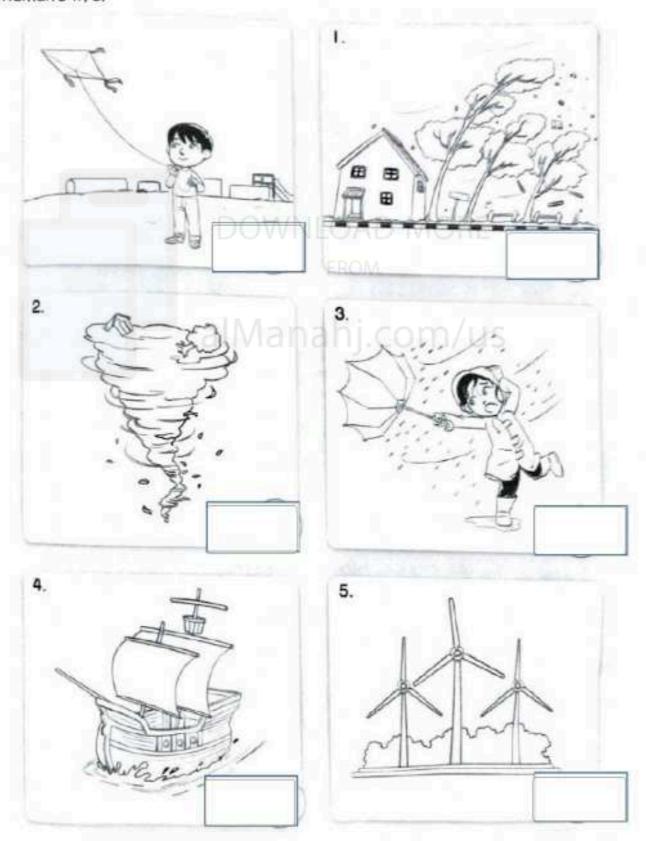

## Section B

A) Write 'G' for a good effect and 'B' for harmful effect of moving air in human's life.