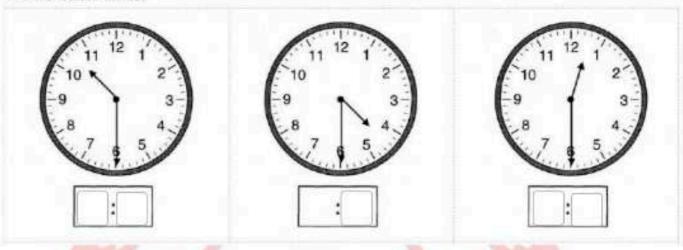

th</u>  $\rightarrow$  <u>Term 1</u>  $\rightarrow$  <u>The file</u>

| More files for 3rd Grade, Subject Math, Term 1    |   |  |  |
|---------------------------------------------------|---|--|--|
| Tests for Number logic and primes and geometry    | 1 |  |  |
| Worksheet about days and months                   | 2 |  |  |
| Worksheet about Solving subtraction word problems | 3 |  |  |
| Math Area and Perimeter review sheet              | 4 |  |  |
| Worksheet about 3D shapes                         | 5 |  |  |
| Revision Midterm Test                             | 6 |  |  |
| Worksheet about Brandi's word problems            | 7 |  |  |



# Revision

Revision of unit 3 and 4

1. Match the objects to their names of shape.





Octagon

Pentagon

Hexagon

Triangle

## 3. Write each time.



# 4. Complete.

| Sunday | Monday | Tuesday       | Wednesday        | Thursday | Friday          | Saturda |
|--------|--------|---------------|------------------|----------|-----------------|---------|
|        | 1      | al <b>2</b> a | na <b>3</b> ij.o | 04/      | <sub>15</sub> 5 | 6       |
| 7      | 8      | 9             | 10               | 11       | 12              | 13      |
| 14     | 15     | 16            | 17               | 18       | 19              | 20      |
| 21     | 22     | 23            | 24               | 25       | 26              | 27      |

a. What day of the week will be the 25th of October?

| Answer:        | v      |
|----------------|--------|
| I kind it Cit. | <br>-/ |

b. What are the dates of all the Tuesdays in October?

| Answer:         | ~ |