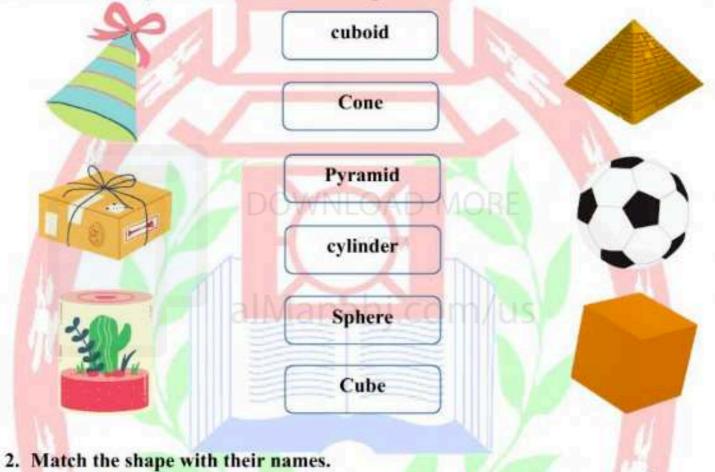

# Revision

Revision of unit 3 and 4

1. Match the objects to their names of shape.

Octagon

Pentagon

Hexagon

Triangle