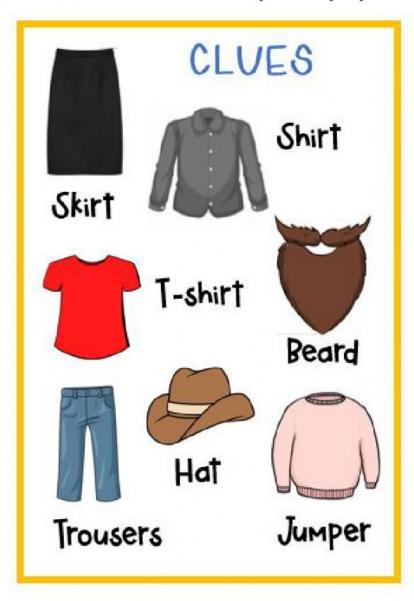

# WHO IS WHO?

Here you have some clues with vocabulary that maybe you don't know.

Read the text below and match the person with the description.