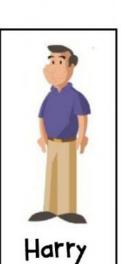

# He has got...

- Brown hair
- Short hair
- Black eyes
- Glasses
- · White T-shirt
- · Black trousers

He is...

- · Short
- Weak
- Young