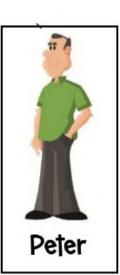

# He has got ...

- · Brown hair
- Short hair
- · Pig nose
- · Black eyes
- Green shirt
- · Black trousers

He is...

- Tall
- Strong

Read the text below and match the person with the description.

#### She is ...

- Tall
- Weak
- Thin