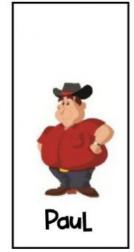

### He has got...

- Brown hair
- Short hair
- Black eyes
- Hat
- Red shirt
- Blue trousers

He is...

- · Short
- · Fat