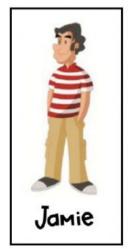

### He has got ...

- · Brown hair
- Short hair
- · Big nose
- · Black eyes
- · White shirt
- · Blue trousers

#### He is...

- · Short
- Fat