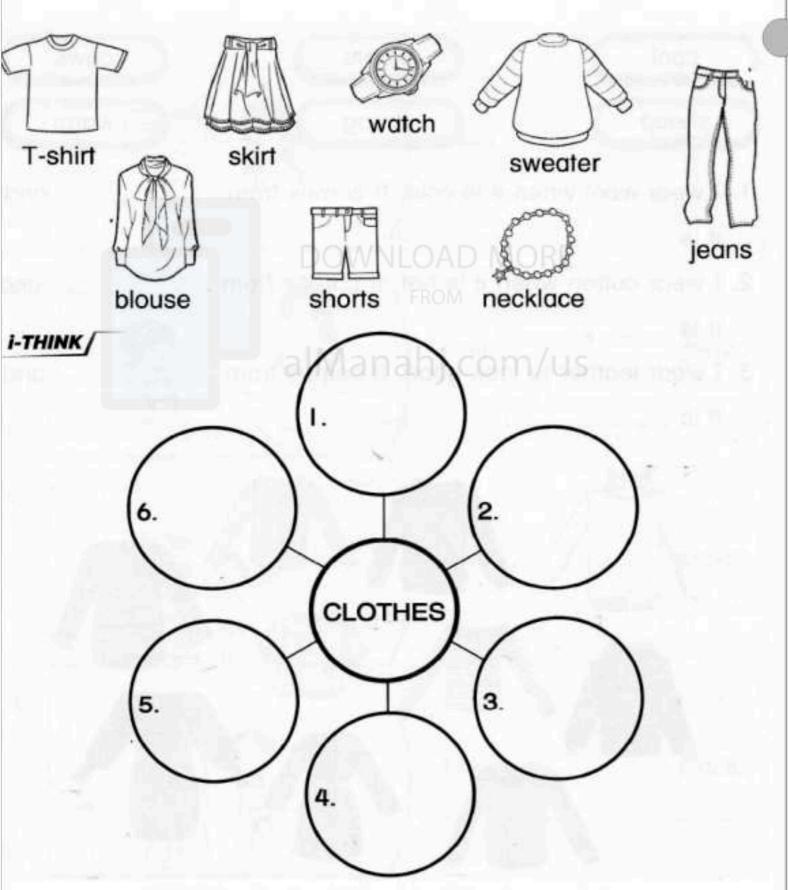

# Task 2:Read. Then complete the bubble map.

Reminder: Please do call me during tutorial period if you have any questions.