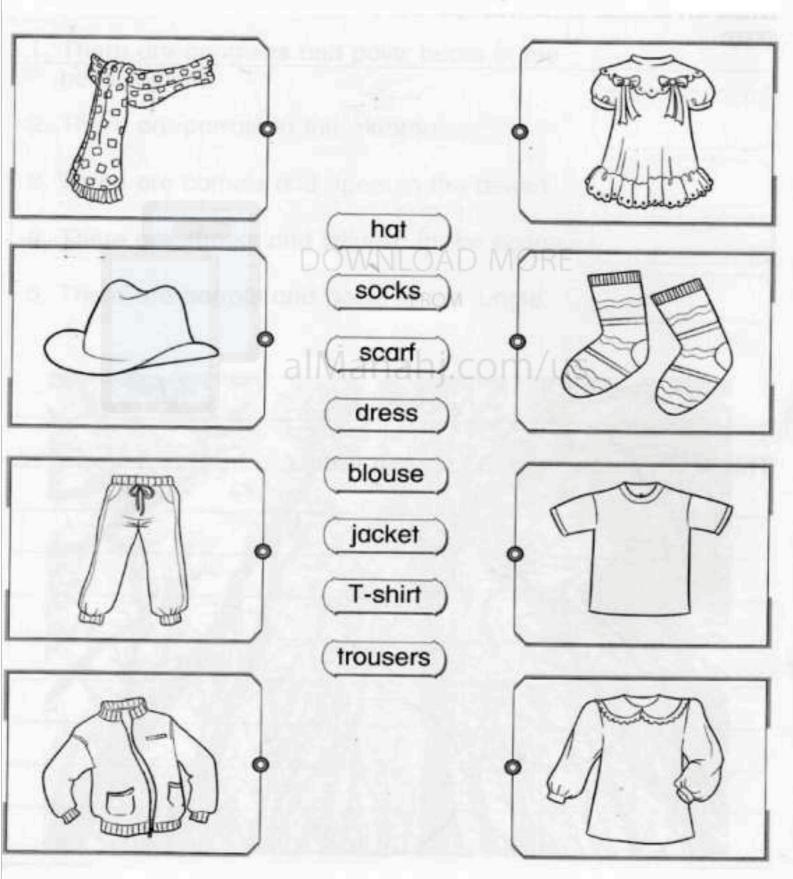

## Task 1: Match the words with the pictures.

Reminder: Please do call me during tutorial period if you have any questions.

Section B