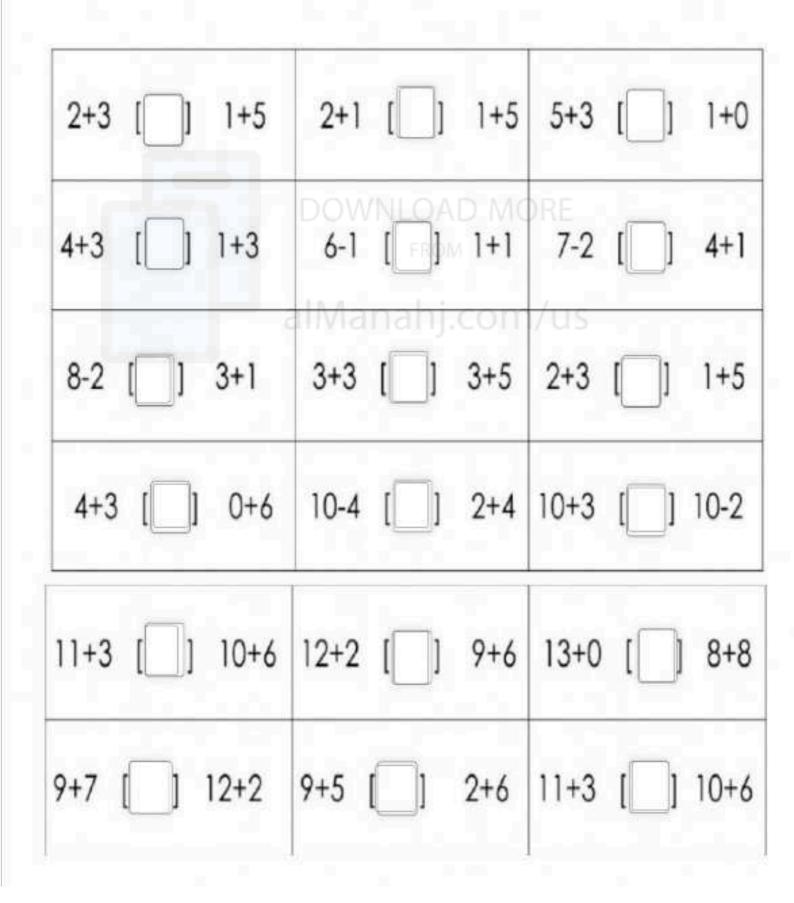

Comparing Number In Addition and Subtraction Statement with correct symbol <, >, =