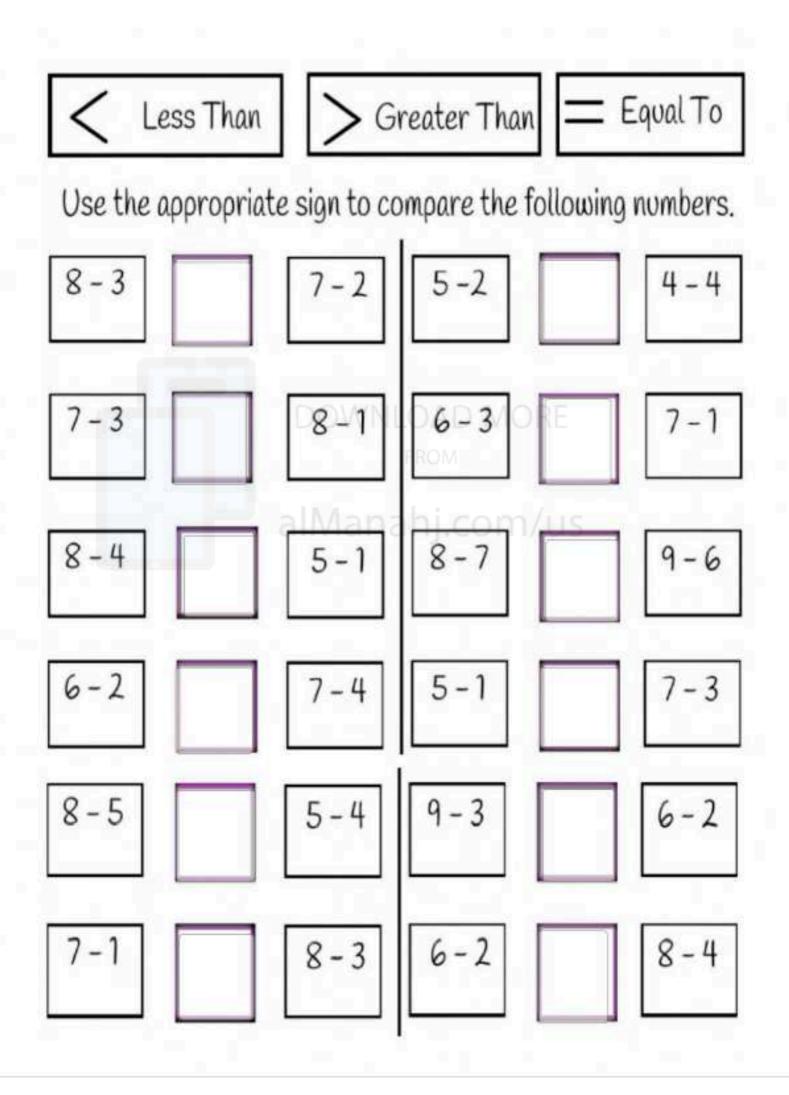

to Equal and than Greater and than less about Worksheet الملف

<u>Almanahj Website</u>  $\rightarrow$  <u>American curriculum</u>  $\rightarrow$  <u>1st Grade</u>  $\rightarrow$  <u>Math</u>  $\rightarrow$  <u>Term 1</u>  $\rightarrow$  <u>The file</u>

Comparing Number In Addition and Subtraction Statement with correct symbol <, >, =