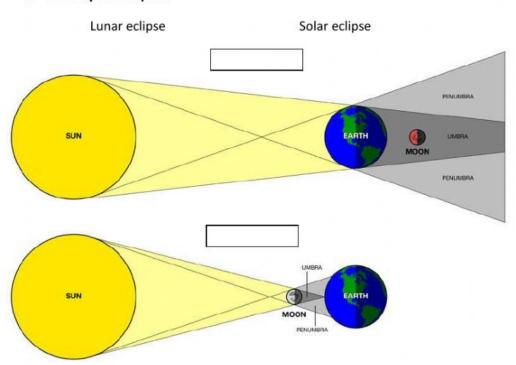

# This file was downloaded from the American Curriculum website





### Science Earth The about Worksheet الملف

<u>Almanahj Website</u> → <u>American curriculum</u> → <u>4th Grade</u> → <u>Geology</u> → <u>Term 1</u> → <u>The file</u>

| More files for 4th Grade, Subject Geology, Term 1        |   |
|----------------------------------------------------------|---|
| Worksheet about The Earths characteristics and movements | 1 |
| Geology Quiz                                             | 2 |

## **Test Social Science 1**

### 1. Identify the missing planets



### 2 Identify the eclipses



#### 3. Choose the correct coordinate for Madrid.



Latitude: 40º 25 08 N Latitude: 40º 25 08 S

Longitude: 3º 41 31 0 O Longitude: 3º 41 31 0 E