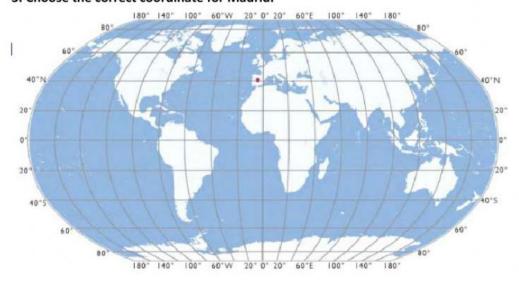

#### 3. Choose the correct coordinate for Madrid.

Latitude: 40º 25 08 N Latitude: 40º 25 08 S

Longitude: 3º 41 31 0 O Longitude: 3º 41 31 0 E