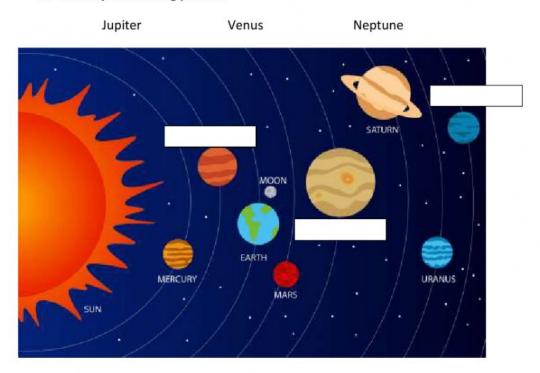

# This file was downloaded from the American Curriculum website





### Science Earth The about Worksheet الملف

<u>Almanahj Website</u> → <u>American curriculum</u> → <u>4th Grade</u> → <u>Geology</u> → <u>Term 1</u> → <u>The file</u>

| More files for 4th Grade, Subject Geology, Term 1        |   |
|----------------------------------------------------------|---|
| Worksheet about The Earths characteristics and movements | 1 |
| Geology Quiz                                             | 2 |

## **Test Social Science 1**

### 1. Identify the missing planets



### 2 Identify the eclipses



#### 3. Choose the correct coordinate for Madrid.



Latitude: 40º 25 08 N Latitude: 40º 25 08 S

Longitude: 3º 41 31 0 O Longitude: 3º 41 31 0 E