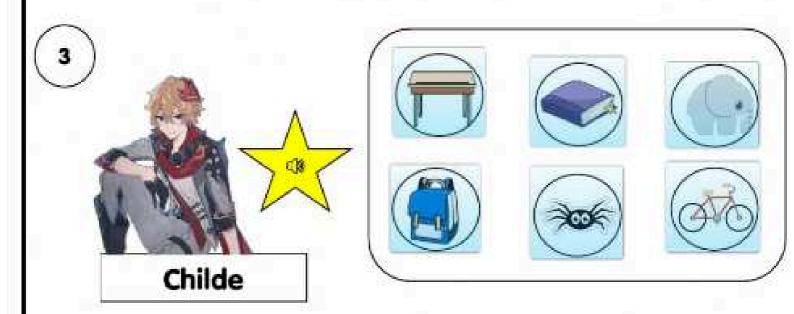

English, Term 1 |   |  |  |  |  |  |  |  |  |  |
|---------------------------------------------------|---|--|--|--|--|--|--|--|--|--|
| Worksheet about personal pronoun and verb tone    | 1 |  |  |  |  |  |  |  |  |  |
| Worksheet about English Revision                  | 2 |  |  |  |  |  |  |  |  |  |
| Big English Test                                  | 3 |  |  |  |  |  |  |  |  |  |
| Worksheet about Can and Can not                   | 4 |  |  |  |  |  |  |  |  |  |
| Worksheet about English Crossword With Clue       | 5 |  |  |  |  |  |  |  |  |  |
| Worksheet about Spelling Game and Listening       | 6 |  |  |  |  |  |  |  |  |  |
| Worksheet about English exam                      | 7 |  |  |  |  |  |  |  |  |  |

## Exercise 1: Click the star to listen and choose the answers.







## Exercise 2: Find the answers.

| Т | T | R | Α | I | N | Α | Α | S | N | Α | E | В | G |
|---|---|---|---|---|---|---|---|---|---|---|---|---|---|
| I | Α | T | Н | Ι | G | Ε | N | G | Т | E | E | 0 | В |
| Α | Z | Z | I | P | В | Α | L | L | R | L | P | 0 | C |
| Ε | T | Α | N | В | В | Ι | В | U | L | E | G | K | В |
| R | F | R | 0 | G | E | L | В | Α | D | P | Α | S | T |
| E | В | G | 0 | P | В | В | P | Н | D | Н | В | R | T |
| N | Z | L | R | G | Ε | R | G | L | 0 | A | N | L | N |
| E | E | G | G | R | K | U | E | L | G | N | P | В | C |
| P | D | E | В | L | Α | Α | Α | I | 0 | T | L | R | L |
| R | Α | R | Α | E | R | Ε | K | С | R | E | L | U | R |
| Α | В | N | Α | L | G | G | Ι | N | C | S | 0 | R | L |
| Н | K | L | S | Z | В | L | T | Ε | Α | Α | P | R | E |
| S | I |