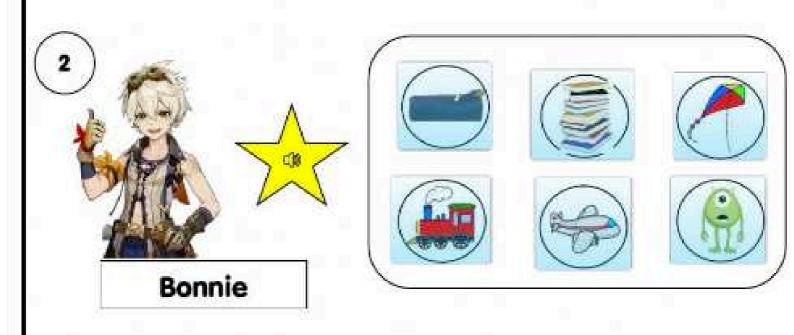

ct English, Term 1 |   |  |  |  |  |  |  |  |  |  |
|---------------------------------------------------|---|--|--|--|--|--|--|--|--|--|
| Worksheet about personal pronoun and verb tone    | 1 |  |  |  |  |  |  |  |  |  |
| Worksheet about English Revision                  | 2 |  |  |  |  |  |  |  |  |  |
| Big English Test                                  | 3 |  |  |  |  |  |  |  |  |  |
| Worksheet about Can and Can not                   | 4 |  |  |  |  |  |  |  |  |  |
| Worksheet about English Crossword With Clue       | 5 |  |  |  |  |  |  |  |  |  |
| Worksheet about Spelling Game and Listening       | 6 |  |  |  |  |  |  |  |  |  |
| Worksheet about English exam                      | 7 |  |  |  |  |  |  |  |  |  |

## Exercise 1: Click the star to listen and choose the answers.







## Exercise 2: Find the answers.

| Т | T | R | Α | I | N | Α | Α | S | N | Α | E | В | G |
|---|---|---|---|---|---|---|---|---|---|---|---|---|---|
| I | Α | T | Н | Ι | G | Ε | N | G | Т | E | E | 0 | В |
| Α | Z | Z | I | P | В | Α | L | L | R | L | P | 0 | C |
| Ε | T | Α | N | В | В | Ι | В | U | L | E | G | K | В |
| R | F | R | 0 | G | E | L | В | Α | D | P | Α | S | T |
| E | В | G | 0 | P | В | В | P | Н | D | Н | В | R | T |
| N | Z | L | R | G | Ε | R | G | L | 0 | A | N | L | N |
| E | E | G | G | R | K | U | E | L | G | N | P | В | C |
| P | D | E | В | L | Α | Α | Α | I | 0 | T | L | R | L |
| R | Α | R | Α | E | R | Ε | K | С | R | E | L | U | R |
| Α | В | N | Α | L | G | G | Ι | N | C | S | 0 | R | L |
| Н | K | L | S | Z | В | L | T | Ε | Α | Α | P | R | E |
| S | I