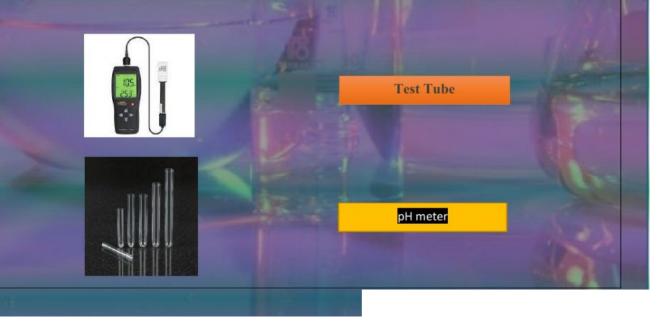

## SIMPLE WORKSHEET

- **Chemistry Laboratory Tools**
- a. Answer the question below as the picture!

Erlenmeyer Test Tube **Measuring** Cup **Drop Pipette** 

Beaker Volume Pipette pH meter Volumetric Flask d.

a.

c.

b. Answer the question below as the picture and you can use with line!