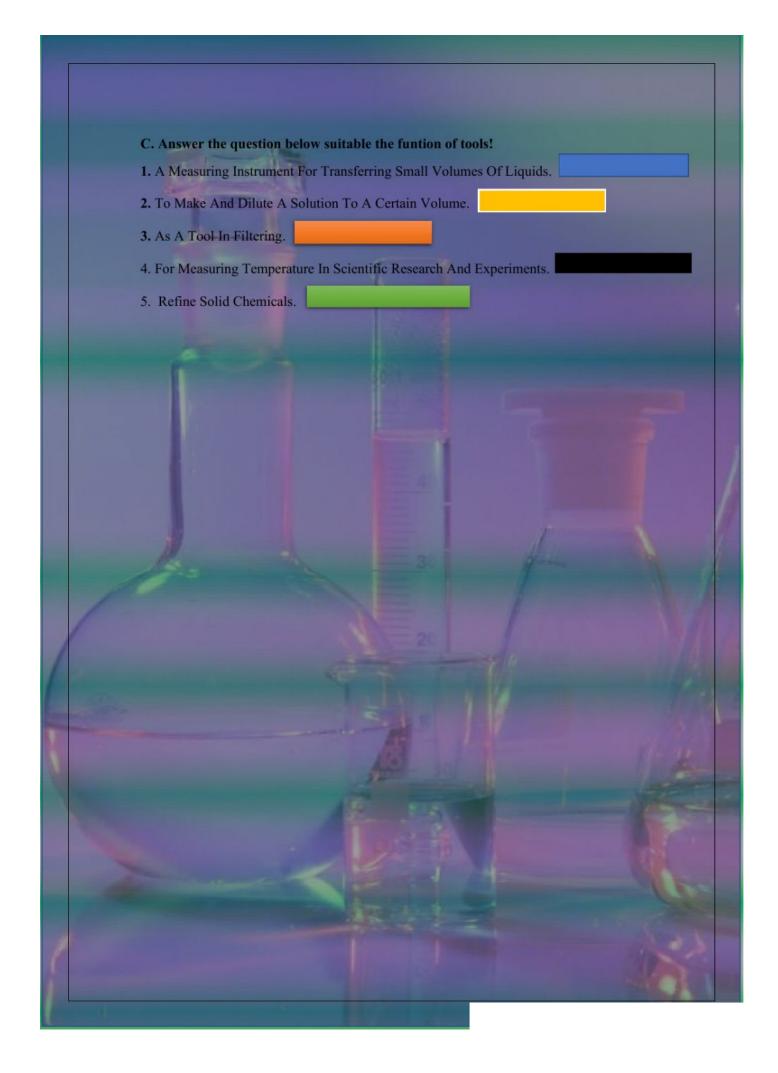

## SIMPLE WORKSHEET

- **Chemistry Laboratory Tools**
- a. Answer the question below as the picture!

Erlenmeyer Test Tube **Measuring** Cup **Drop Pipette** 

Beaker Volume Pipette pH meter Volumetric Flask d.