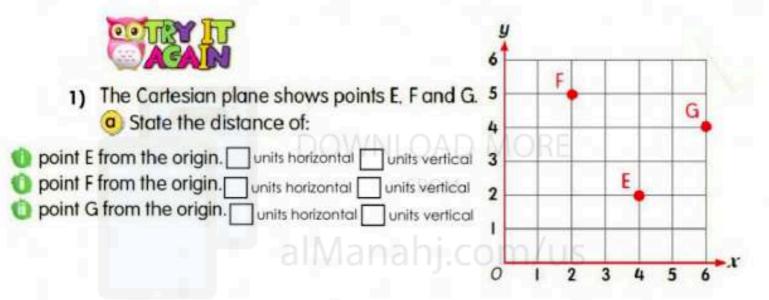

| red ribbon.                                                           |                   |                                                                          |
|-----------------------------------------------------------------------|-------------------|--------------------------------------------------------------------------|
| Solve the problems below<br>The Cartesian plane sl<br>a camping site. | ows the positions | of the uniformed units a                                                 |
| 4                                                                     | Symbol            |                                                                          |
|                                                                       | THON THE          | Scouts                                                                   |
| 3 1                                                                   | anahi 🗫           | Malaysian Red Crescent<br>Society (MRCS)                                 |
| 2 9                                                                   | 9                 | Puteri Islam                                                             |
| 1                                                                     |                   | Girl Guides                                                              |
| 0 1 2 3                                                               | 4 × 5             | School Youth Cadet<br>Corps (SYCS)                                       |
| and vertical distar                                                   | j's camp. What ar | is at (4, 2) wishes to go<br>e the horizontal distance<br>go through?    |
|                                                                       | meet a friend. W  | nits horizontally and<br>hat is the name of<br>ety? State the coordinate |