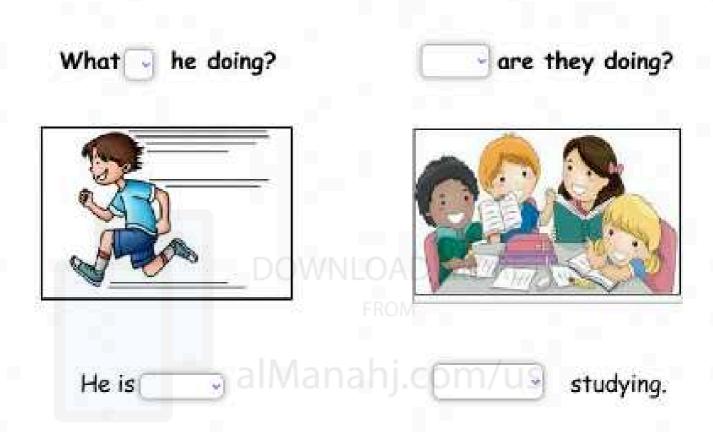

Q 01: Grammar. Look at the pictures. Complete the questions and answers. Choose the correct words.