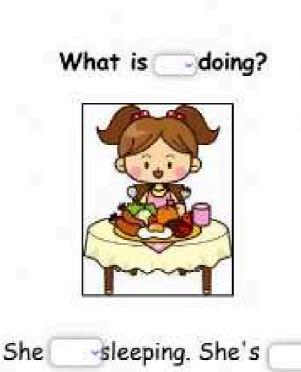

Q 01: Grammar. Look at the pictures. Complete the questions and answers. Choose the correct words.