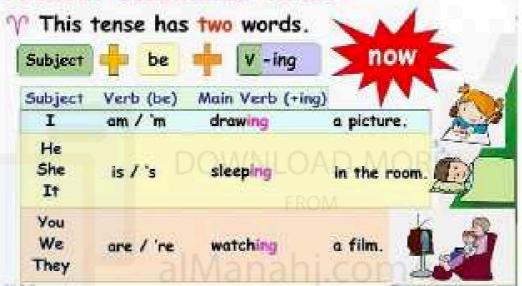

# Present continuous tense

| subject           | to be + not | verb+ ing              | contraction                            |                     |
|-------------------|-------------|------------------------|----------------------------------------|---------------------|
| I                 | am not      | thinking               | I'm not                                | thinking.           |
| He<br>She<br>It   | is not      | drawing.               | He isn't<br>She isn't<br>It isn't      | drawing.            |
| You<br>We<br>They | are not     | listening to<br>music. | You aren't<br>We aren't<br>They aren't | listening to music. |

| Question   | Positive      | Negative        |
|------------|---------------|-----------------|
| Are you* ? | Yes, I am     | No, I'm not     |
| Are they ? | Yes, they are | No, they aren't |
| Are you*?  | Yes, we are   | No, we aren't   |
| Is it ?    | Yes, it is    | No, it isn't    |
| Is she, ?  | Yes, she is   | No, she isn't   |
| Is he ?    | Yes, he is    | No, he isn't    |