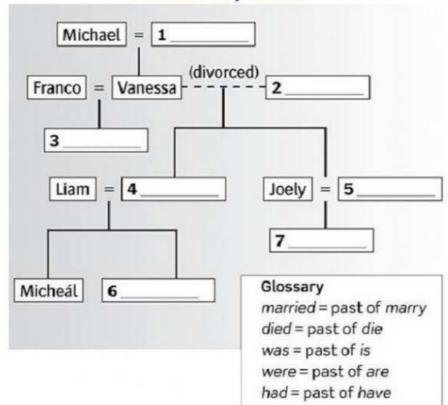

### IV. READING

1. Read the article and complete the sentences.

Liam Neeson is Vanessa Redgrave's .....

## An acting family

The Redgrave family is one of the most famous acting families in the UK. Vanessa Redgrave is probably the most famous of them.

Vanessa's parents, Michael and Rachel, were both actors and her grandparents, Roy and Daisy, were actors, too. Vanessa's first husband was the actor Tony Richardson and they had two daughters, Natasha and Joely. Vanessa and Tony were divorced, and later Vanessa married again. Vanessa's second husband was the Italian actor, Franco Nero, and together they had a son called Carlo.

Vanessa's first daughter, Natasha, married actor Liam Neeson in 1994. Together they had two sons Micheál and Daniel. Unfortunately, Natasha died in a skiing accident in 2009.

Vanessa's other daughter, Joely, married film producer Tim Bevan. Together they have a daughter, Daisy.

# 2. Read the article again and complete the names in the family tree.