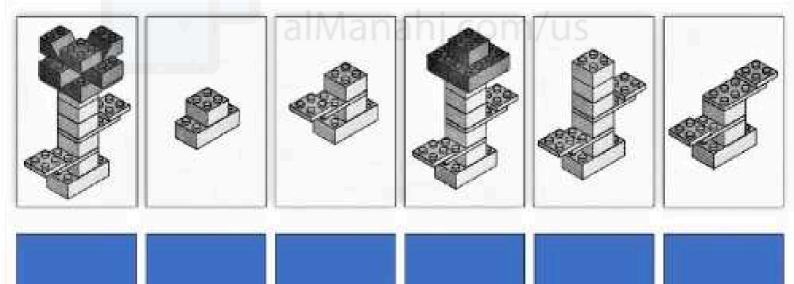

#### Assembling a Model Based on the Illustrated Manual

2

Drag and drop the pictures in the correct sequence to build a model of a rose.

3

5

6