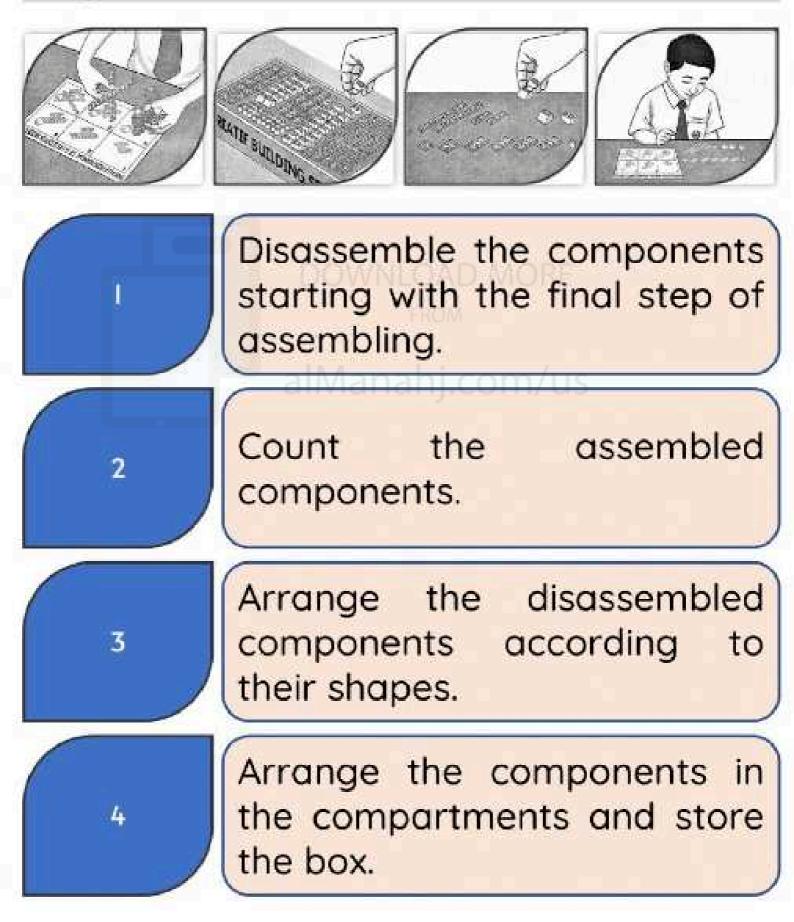

#### Disassembling and Storing

Drag and drop the pictures in the correct sequence for disassembling and storing a building set manual.