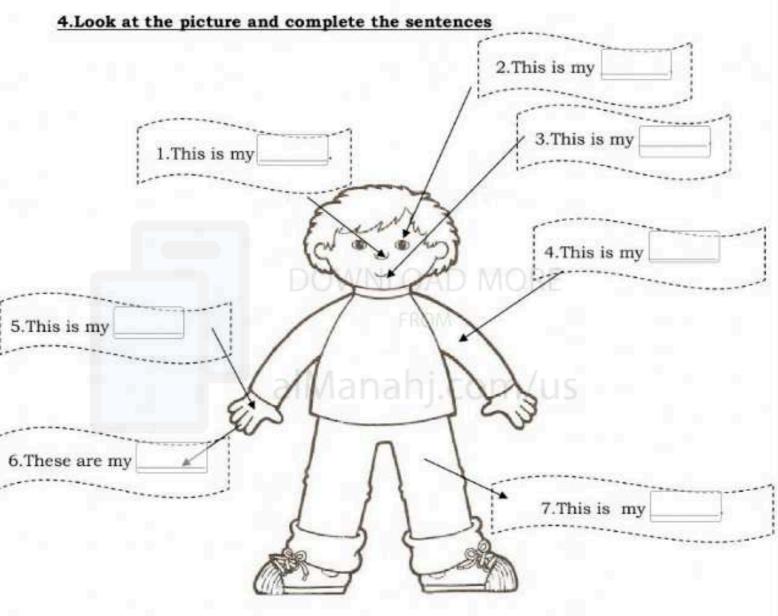

lum</u> → <u>1st Grade</u> → <u>Science</u> → <u>Term 1</u> → <u>The file</u>

| More files for 1st Grade,         | Subject Science, Term 1 |
|-----------------------------------|-------------------------|
| Worksheet about Absorption        | 1                       |
| Worksheet about insects           | 2                       |
| Worksheet about push and pulley   | 3                       |
| Worksheet about First Scince Exam | 4                       |
| Worksheet about Human body parts  | 5                       |
| Review for final test             | 6                       |
| Science Exam                      | 7                       |

### 1. Look and write

eye mouth
ear foot
arm toe
leg finger
hand nose



### 2.Look and write the missing letters



#### 3.Look and answer





### 5.Look and complete the sentences.

| n   | Is | this | mv  | eve | 2 | Yes | it |       |
|-----|----|------|-----|-----|---|-----|----|-------|
| ct. | 19 | uns  | THY | Cyc |   | 100 | ,  | <br>* |

- b. Are these my arms? \_\_\_\_\_, they are.
- c. \_\_\_\_ this my nose ? No, it isn't.
- d. Are these my legs ? No
- e. Is this my hand?\_\_\_\_\_, it is.
- f. my fingers ? No , they aren't.

### 6.Order the words to create a sentence

| a. | Are/these/legs?my/            |
|----|-------------------------------|
| b. | These/eyes./are/my/           |
| c. | is/nose./This/my/             |
| d. | hands./are/These/are/         |
| e. | eye./This/is/my/DOWNLOAD MORE |
| f. | legs./These/are/my/           |
| g. | foot ?/Is/this/my/            |
| h. | are/These/my/fingers./        |
| i