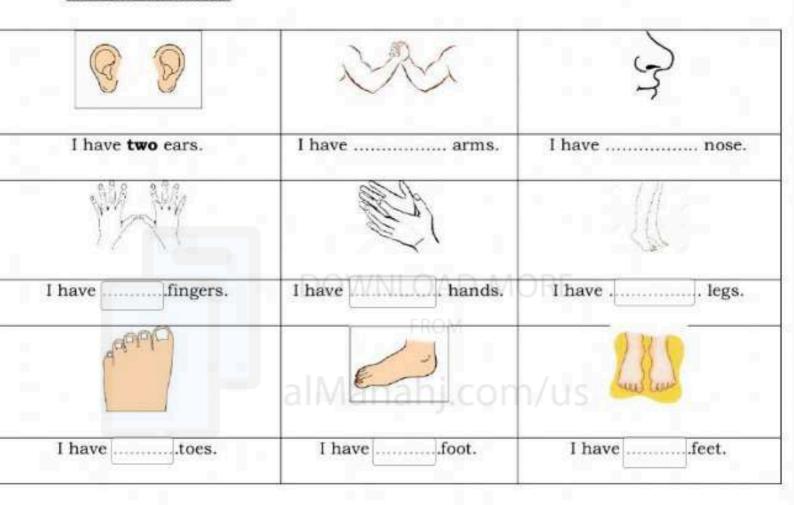

- d. Are these my legs ? No
- e. Is this my hand?\_\_\_\_\_, it is.
- f. my fingers ? No , they aren't.

### 6.Order the words to create a sentence

| a. | Are/these/legs?my/            |
|----|-------------------------------|
| b. | These/eyes./are/my/           |
| c. | is/nose./This/my/             |
| d. | hands./are/These/are/         |
| e. | eye./This/is/my/DOWNLOAD MORE |
| f. | legs./These/are/my/           |
| g. | foot ?/Is/this/my/            |
| h. | are/These/my/fingers./        |
| i. | ears?/Are/these/my /          |
| j. | is/This/mouth./my             |
| k. | Are/feet?/these/my/           |
| 1. | These/arms./are/my/           |
| m. | toes?/Are/these/my /          |
| n. | is/This/hand./my              |
| 0, | Is/mouth ?/my/this /          |

#### 7. Count and write



#### 8.Color the face



## 9.Write the sentence following the picture

| are my arms.      | is my          |
|-------------------|----------------|
| OWNL              | OAD MOISE WILL |
| These my all lana | These are      |
|                   |                |
| my legs.          | is my          |
| @                 | Lue lue        |
| These my          | are my         |

# 10.Look and tick (✓) or cross (×)

| These are my legs. | These are my ears.  | These are my fingers. |
|--------------------|---------------------|-----------------------|
|                    | DOM ROAD M          | ORE                   |
| These are my arms. | These are my toes.  | This is my face.      |
| Q D                |                     | A Lulling             |
| These are my ears. | These ar