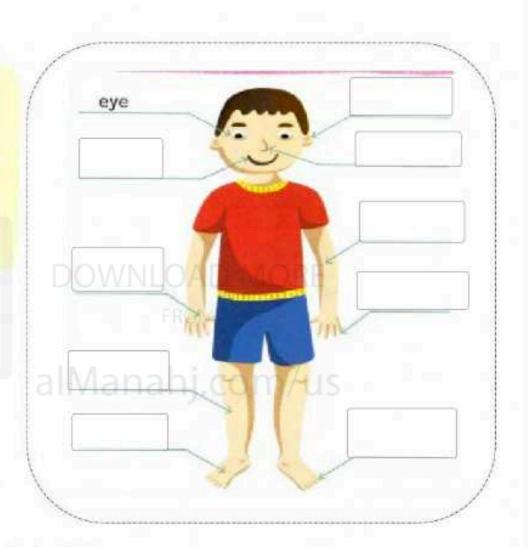

an about Worksheet الملف

<u>Almanah j Website</u> → <u>American curriculum</u> → <u>1st Grade</u> → <u>Science</u> → <u>Term 1</u> → <u>The file</u>

| More files for 1st Grade,         | Subject Science, Term 1 |
|-----------------------------------|-------------------------|
| Worksheet about Absorption        | 1                       |
| Worksheet about insects           | 2                       |
| Worksheet about push and pulley   | 3                       |
| Worksheet about First Scince Exam | 4                       |
| Worksheet about Human body parts  | 5                       |
| Review for final test             | 6                       |
| Science Exam                      | 7                       |

### 1. Look and write

eye mouth
ear foot
arm toe
leg finger
hand nose



### 2.Look and write the missing letters



#### 3.Look and answer





### 5.Look and complete the sentences.

| n   | Is | this | mv  | eve | 2 | Yes | it |       |
|-----|----|------|-----|-----|---|-----|----|-------|
| ct. | 19 | uns  | THY | Cyc |   | 100 | ,  | <br>* |

- b. Are these my arms? \_\_\_\_\_, they are.
- c. \_\_\_\_ this my nose ? No, it isn't.
- d. Are these my legs ? No
- e. Is this my hand?\_\_\_\_\_, it is.
- f. my fingers ? No , they aren't.

### 6.Order the words to create a sentence

| a. | Are/these/legs?my/            |
|----|-------------------------------|
| b. | These/eyes./are/my/           |
| c. | is/nose./This/my/             |
| d. | hands./are/These/are/         |
| e. | eye./This/is/my/DOWNLOAD MORE |
| f. | legs./These/are/my/           |
| g. | fo