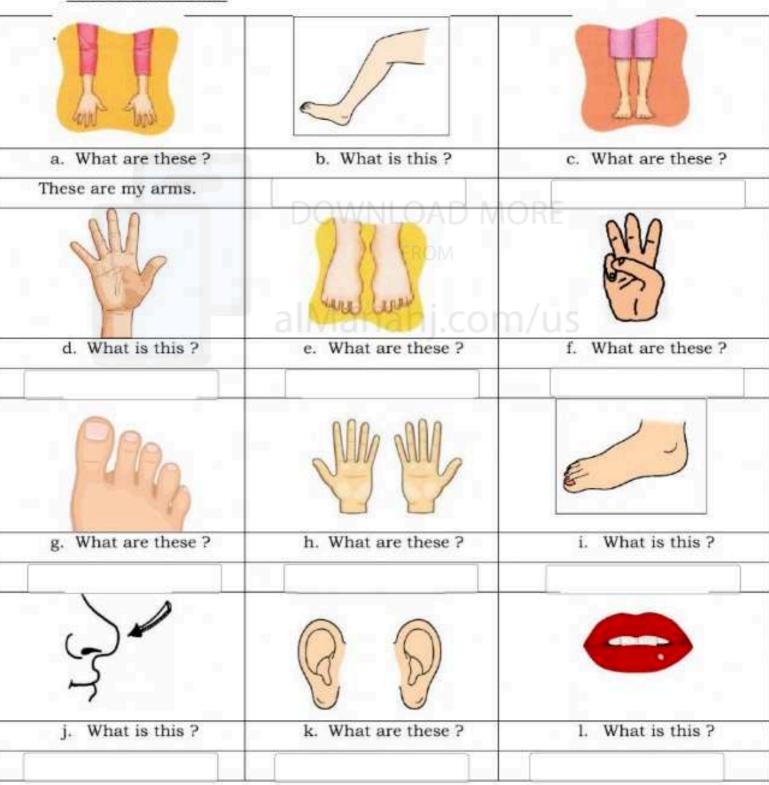

culum</u> → <u>1st Grade</u> → <u>Science</u> → <u>Term 1</u> → <u>The file</u>

| More files for 1st Grade,         | Subject Science, Term 1 |
|-----------------------------------|-------------------------|
| Worksheet about Absorption        | 1                       |
| Worksheet about insects           | 2                       |
| Worksheet about push and pulley   | 3                       |
| Worksheet about First Scince Exam | 4                       |
| Worksheet about Human body parts  | 5                       |
| Review for final test             | 6                       |
| Science Exam                      | 7                       |

### 1. Look and write

eye mouth
ear foot
arm toe
leg finger
hand nose



### 2.Look and write the missing letters



#### 3.Look and answer





### 5.Look and complete the sentences.

| n   | Is | this | mv  | eve | 2 | Yes | it |       |
|-----|----|------|-----|-----|---|-----|----|-------|
| ct. | 19 | uns  | THY | Cyc |   | 100 | ,  | <br>* |

- b. Are these my arms? \_\_\_\_\_, they are.
- c. \_\_\_\_ this my nose ? No, it isn't.
- d. Are these my legs ? No
- e. Is this my hand?\_\_\_\_\_, it is.
- f. my fingers ? No , they aren't.

### 6.Order the words to create a sentence

| a. | Are/these/legs?my/            |
|----|-------------------------------|
| b. | These/eyes./are/my/           |
| c. | is/nose./This/my/             |
| d. | hands./are/These/are/         |
| e. | eye./This/is/my/DOWNLOAD MORE |
| f. | legs./These/are/my/           |
| g. | foot ?/Is/this/my/            |
| h. | are/These/my/fingers./        |
|