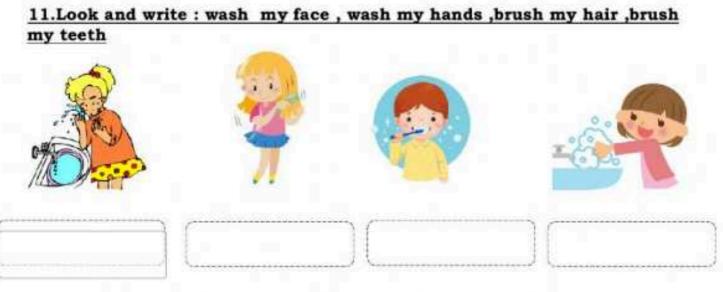

### 12. Order the words to create a sentence

| a) can/I/wash/my/face./               |       |
|---------------------------------------|-------|
| b) my/hair./I /can/brush/<br>DOWNLOAL | MORE  |
| c) brush/my /teeth./I/can/            | om/us |
| d) can/I/wash/my/hands./              |       |