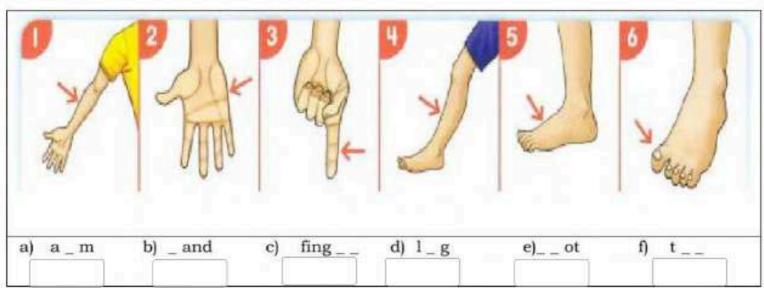

te</u> → <u>American curriculum</u> → <u>1st Grade</u> → <u>Science</u> → <u>Term 1</u> → <u>The file</u>

| More files for 1st Grade,         | Subject Science, Term 1 |
|-----------------------------------|-------------------------|
| Worksheet about Absorption        | 1                       |
| Worksheet about insects           | 2                       |
| Worksheet about push and pulley   | 3                       |
| Worksheet about First Scince Exam | 4                       |
| Worksheet about Human body parts  | 5                       |
| Review for final test             | 6                       |
| Science Exam                      | 7                       |

### 1. Look and write

eye mouth
ear foot
arm toe
leg finger
hand nose



### 2.Look and write the missing letters



#### 3.Look and answer





### 5.Look and complete the sentences.

| n   | Is | this | mv  | eve | 2 | Yes | it |       |
|-----|----|------|-----|-----|---|-----|----|-------|
| ct. | 19 | uns  | THY | Cyc |   | 100 | ,  | <br>* |

- b. Are these my arms? \_\_\_\_\_, they are.
- c. \_\_\_\_ this my nose ? No, it isn't.
- d. Are these my legs ? No
- e. Is this my hand?\_\_\_\_\_, it is.
- f. my fingers ? No , they aren't.

### 6.Order the words to create a sentence

| a. | Are/these/legs?my/            |
|----|-------------------------------|
| b. | These/eyes./are/my/           |
| c. | is/nose./This/my/             |
| d. | hands./are/These/are/         |
| e. | eye./This/is/my/DOWNLOAD MORE |
| f. | legs./These/are/my/           |
| g. | foot ?/Is/this/my/            |
| h. | are/The