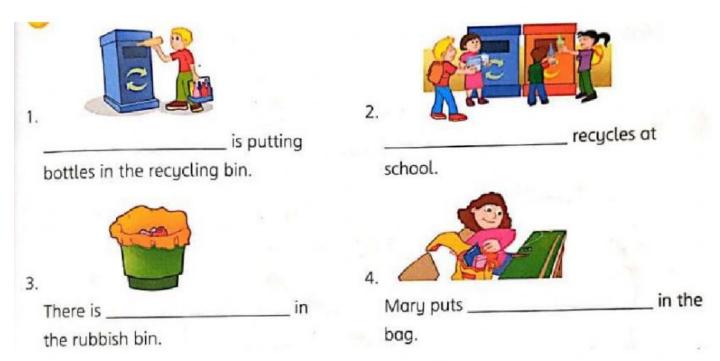

## Module 7 - Helping Out

(A) Look at the pictures below. Drag and drop the correct answer.

| someone 某人  | something 某件事、东西 |  |
|-------------|------------------|--|
| everyone 大家 | everything 全部    |  |