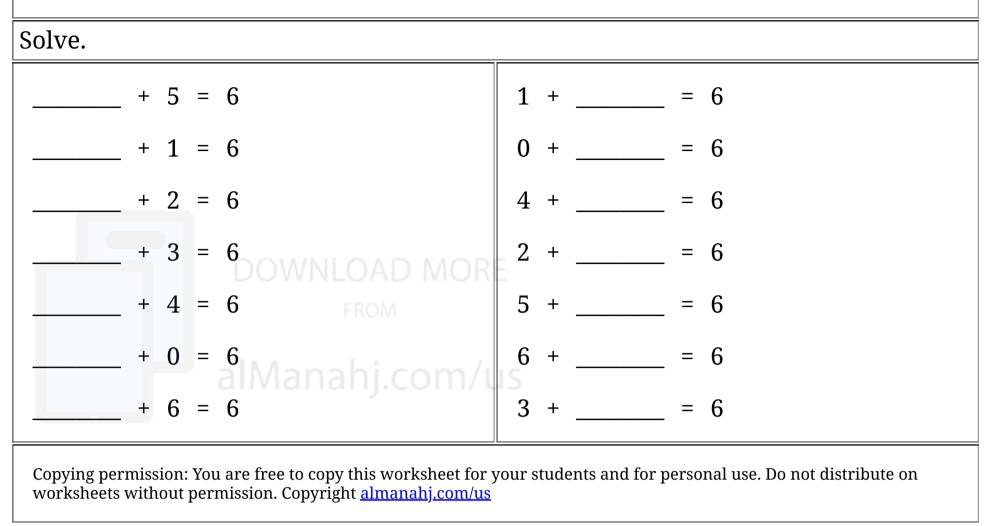

## **<u>Grade 1:</u>** Missing addend - sums with 6 The number of all possible questions is equal to 14

## <u>Grade 1:</u> Missing addend - sums with 6 The number of all possible questions is equal to 14

| The Answer.      |                  |
|------------------|------------------|
| <u>1</u> + 5 = 6 | 1 + <u>5</u> = 6 |
| <u>5</u> + 1 = 6 | 0 + <u>6</u> = 6 |
| 4 + 2 = 6        | 4 + <u>2</u> = 6 |
| 3 + 3 = 6        | 2 + <u>4</u> = 6 |
| <u>2</u> + 4 = 6 | 5 + <u>1</u> = 6 |

$$\underline{6} + 0 = 6$$
  

$$\underline{0} + 6 = 6$$
  

$$3 + \underline{3} = 6$$

Copying permission: You are free to copy this worksheet for your students and for personal use. Do not distribute on worksheets without permission. Copyright <u>almanahj.com/us</u>