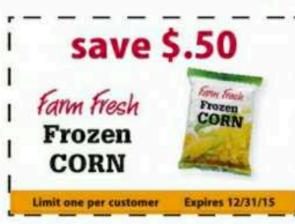

orange juice

paper towels

| Answer                                                   |              |                                |
|----------------------------------------------------------|--------------|--------------------------------|
| How much did Patrice save using coupons?                 |              |                                |
| a. \$1.00                                                | b. \$2.00    | c. \$2.25                      |
| Answer                                                   |              |                                |
| <ol> <li>Best Value paper<br/>coupon? (show v</li> </ol> |              | much did Patrice pay using the |
|                                                          |              |                                |
|                                                          |              | j.com/us                       |
|                                                          |              |                                |
| 2. Why does Patrice                                      | use coupons? |                                |
|                                                          |              |                                |
|                                                          |              |                                |
| 2                                                        |              |                                |
| -                                                        |              |                                |
|                                                          |              |                                |

3. Look at the coupons. When do the coupons expire or no longer can

b. 12/13/15

c. 1/31/15

be used?

a. 12/31/15

.