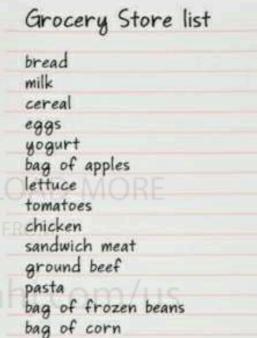

## **Shopping for Food**

Patrice likes to cook and budgets \$60.00 a week for groceries.

To stay within her budget, she makes out a grocery list before she goes to the store and sticks to it. She tries to find items on her list that are on sale. Patrice uses coupons to reduce the price of things she wants to buy.

orange juice

paper towels

| Answer                                                   |              |                                |
|----------------------------------------------------------|--------------|--------------------------------|
| How much did Patrice save using coupons?                 |              |                                |
| a. \$1.00                                                | b. \$2.00    | c. \$2.25                      |
| Answer                                                   |              |                                |
| <ol> <li>Best Value paper<br/>coupon? (show v</li> </ol> |              | much did Patrice pay using the |
|                                                          |              |                                |
|                                                          |              | j.com/us                       |
|                                                          |              |                                |
| 2. Why does Patrice                                      | use coupons? |                                |
|                                                          |              |                                |
|                                                          |              |                                |
| 2                                                        |              |                                |
| -                                                        |              |                                |
|                                                          |              |                                |