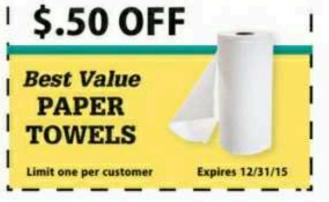

orange juice

paper towels

| Answer                                                   |              |                                |
|----------------------------------------------------------|--------------|--------------------------------|
| How much did Patrice save using coupons?                 |              |                                |
| a. \$1.00                                                | b. \$2.00    | c. \$2.25                      |
| Answer                                                   |              |                                |
| <ol> <li>Best Value paper<br/>coupon? (show v</li> </ol> |              | much did Patrice pay using the |
|                                                          |              |                                |
|                                                          |              | j.com/us                       |
|                                                          |              |                                |
| 2. Why does Patrice                                      | use coupons? |                                |
|                                                          |              |                                |
|                                                          |              |                                |
| 2                                                        |              |                                |
| -                                                        |              |                                |
|                                                          |              |                                |

3. Look at the coupons. When do the coupons expire or no longer can

b. 12/13/15

c. 1/31/15

be used?

a. 12/31/15

.