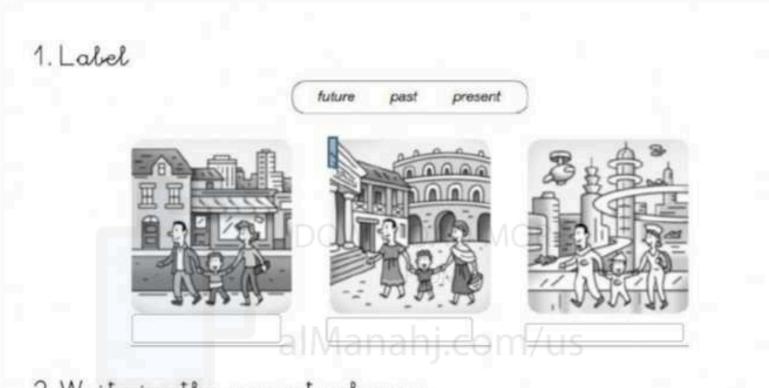

## 2. Write in the correct column.

| CLOCK | - | ÷ | CALEND | AR |  |
|-------|---|---|--------|----|--|
|       |   | - |        |    |  |