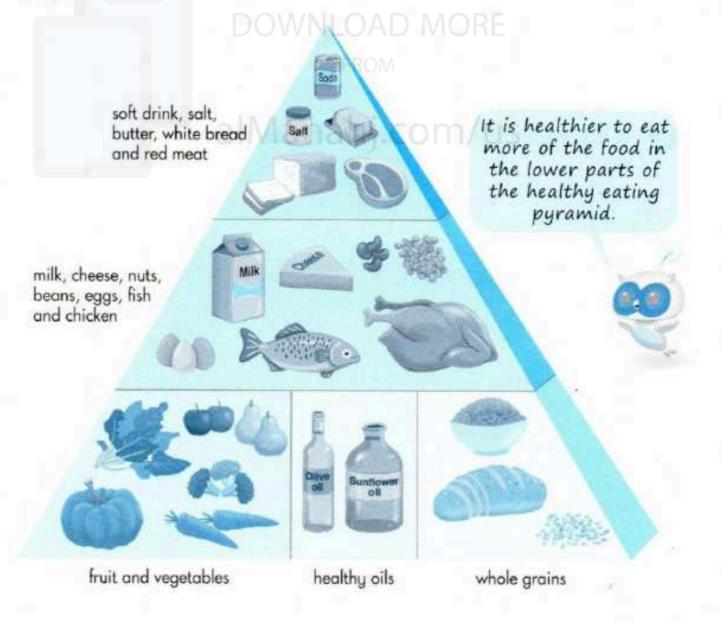

## The Healthy Eating Pyramid

Aim: To use the healthy eating pyramid as a guide to decide what types of food to eat more or less of

NAME

Skills: Observing, identifying, analysing, inferring, communicating

Study this healthy eating pyramid. Answer the questions on the next page.

| V  | om likes wholegrain bread, while Lily likes white bread.<br>Which type of bread should they eat more of, wholegrain<br>bread or white bread? |
|----|----------------------------------------------------------------------------------------------------------------------------------------------|
|    | om eats bread with butter, while Lily eats bread with olive<br>Vhat should they take less of, butter or olive oil?                           |
| 16 | om likes to eat fish and red meat such as beef. What sho<br>e eat less of, fish or beef?                                                     |
|    | or a snack, Lily eats potato chips, while Tom eats nuts. W<br>nack should they eat more of, potato chips or nuts?                            |
|    | Ouring lunch, Tom drinks soda, while Lily drinks fruit juice.<br>Which should they drink more of, soda or fruit juice? Why?                  |