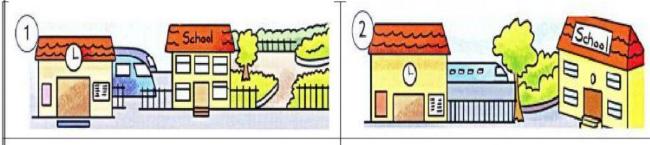

### Exercise 2 Look, read and write:

| 201     |         | 97       |
|---------|---------|----------|
| between | next to | opposite |

The schook is ..... the station

The station is ..... the school.

pg. 1