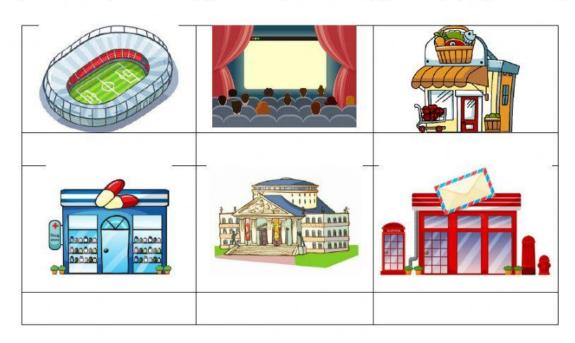

nglish</u>  $\rightarrow$  <u>Term 1</u>  $\rightarrow$  <u>The file</u>

| More files for 5th Grade, Subject English, Term 1             |   |  |
|---------------------------------------------------------------|---|--|
| Exploring Technology Worksheet                                | 1 |  |
| English Test                                                  | 2 |  |
| Worksheet about language Structure And Usage                  | 3 |  |
| English practice Vocabulary Worksheet                         | 4 |  |
| English Review Worksheet                                      | 5 |  |
| English Worksheet about What would you like to eat            | 6 |  |
| Worksheet about Adverbs of frequency and Simple present tense | 7 |  |

# Unit 16 Where's the post office?

## Exercise 1 Look and write





### Exercise 2 Look, read and write:

| 201     |         | 97       |
|---------|---------|----------|
| between | next to | opposite |



The schook is ..... the station

The station is ..... the school.

pg. 1

and the park.

## Unit 16 Where's the post office?





The museum is .....the cinema and

The park is .....the supermarket.





The cinema is ...... the station.



The museum is ..... the supermarket.

#### Exercise 3: Choose the best answer.

- 1) .....is the bus stop? Go straight ahead. It's on your left.
- 2) ...... can I get to the museum?
- 3) Excuse me, where is the museum? It's...... the theatre and the pharmacy.
- 4) Excuse me, where is the post office? It's at ...... of the road.
- 5) The cinema is ...... the restaurant.
- 6) How can I get to Nha Trang? You can ....