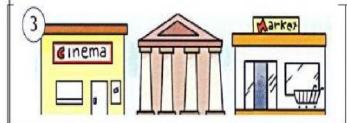

## Unit 16 Where's the post office?

The museum is .....the cinema and

The park is .....the supermarket.

The cinema is ...... the station.

The museum is ..... the supermarket.