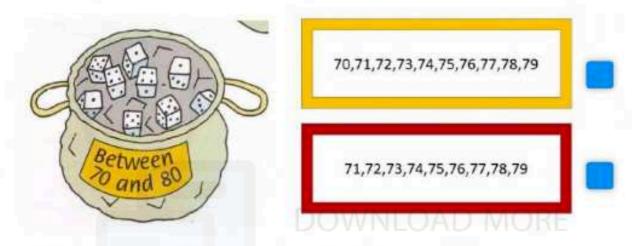

nt of 46-6?

- - A. 23 + 4
- B. 22+9

- D.13 + 6

#### 6. Choose the correct answer:



A. 10 x 3

B. 5 x 2

C. 10 + 10

D. 3 x 5

#### 7. How many lines of symmestry?



DOWNLOAD MORE

FROM

alManahj.com/us

A. 4 B. 6

C. 1

D. 5

#### 8. Choose the correct answer:



- A. 4 x 3
- B. 10 x 4
- C. 4 + 10
- D. 10 x 10

9. Find the equal of:

15 + 7 =

- A. 10 + 5
- B. 5 + 20
- C. 12 + 10
- D. 20 10

## 10. How many faces can you see?

- A. 3 faces
- B. 12 faces
- C. 6 faces
- D. 2 faces



## 11. Which boat is the furthest? Circle the correct answer:





## 12. Where is number 25?





# 13. What number is on the question mark '?'?







# 14. The Card is number pairs to 20. What number is on the other side of



A. 21

B. 11

C. 20

D. 13





### 25. Find the numbers between 70 and 80:



# 26. Find the fact family for number pairs to 100: FROM



## 27. How many dots are there?



B, seventy

C. seventeen

# 28. Choose True (T) or False (F)



29. Jessy keeps a football in the air within 1 minute.

John keeps a football in the air within 30 seconds

Who keeps a football in the air longer?

A. Jessy

B. John

C. both

30.

If Lucy is paid \$1 for every wheel she cleans, how many dollars does she get to clean five tricycles?

A. 10

B. 20

C. 15