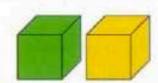

## 10. How many faces can you see?

- A. 3 faces
- B. 12 faces
- C. 6 faces
- D. 2 faces