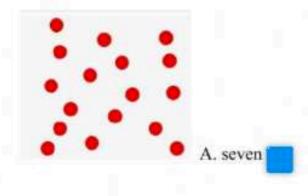

3

B. 5 x 2

C. 10 + 10

D. 3 x 5

#### 7. How many lines of symmestry?



DOWNLOAD MORE

FROM

alManahj.com/us

A. 4 B. 6

C. 1

D. 5

#### 8. Choose the correct answer:



- A. 4 x 3
- B. 10 x 4
- C. 4 + 10
- D. 10 x 10

9. Find the equal of:

15 + 7 =

- A. 10 + 5
- B. 5 + 20
- C. 12 + 10
- D. 20 10

## 10. How many faces can you see?

- A. 3 faces
- B. 12 faces
- C. 6 faces
- D. 2 faces



## 11. Which boat is the furthest? Circle the correct answer:





## 12. Where is number 25?





# 13. What number is on the question mark '?'?







# 14. The Card is number pairs to 20. What number is on the other side of



A. 21

B. 11

C. 20

D. 13





### 25. Find the numbers between 70 and 80:



# 26. Find the fact family for number pairs to 100: FROM



## 27. How many dots are there?



B, seventy

C. seventeen

# 28. Choose True (T) or False (F)



29. Jessy keeps a football in the air within 1 minute.

John keeps a football in the air within 30 seconds

Who keeps a football in the air longer?

A. Jessy

B. John

C. both

30.

If Lucy is paid \$1 for every wheel she cleans, how many dollars does she get to clean five tricycles?

A. 10

B. 20

C. 15