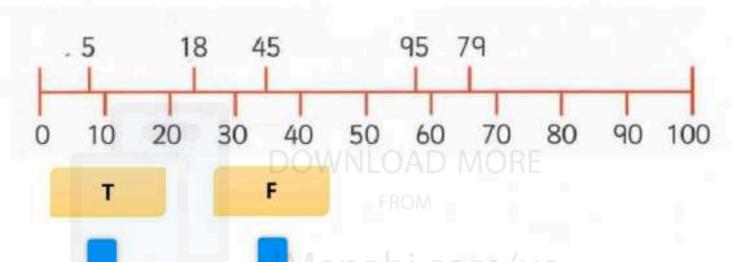

## 12. Where is number 25?

# 28. Choose True (T) or False (F)

29. Jessy keeps a football in the air within 1 minute.

John keeps a football in the air within 30 seconds

Who keeps a football in the air longer?

A. Jessy

B. John

C. both

30.