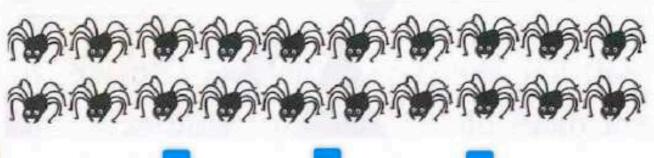

#### 8. Choose the correct answer:

- A. 4 x 3
- B. 10 x 4
- C. 4 + 10
- D. 10 x 10

9. Find the equal of:

15 + 7 =

- A. 10 + 5
- B. 5 + 20
- C. 12 + 10
- D. 20 10