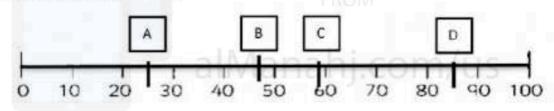

10

b. 90

- c. 20
- d. 30

- 3. What is 75 rounded to the nearest 10?

- c. 100
- d. 86
- 4. A tricycle has 3 wheels. How many wheels are there on 4 tricycles?
- A. 7

- - C. 12
- D. 34

5. What is the equivalent of 46-6?

- - A. 23 + 4
- B. 22+9

- D.13 + 6

#### 6. Choose the correct answer:



A. 10 x 3

B. 5 x 2

C. 10 + 10

D. 3 x 5

#### 7. How many lines of symmestry?



DOWNLOAD MORE

FROM

alManahj.com/us

A. 4 B. 6

C. 1

D. 5

#### 8. Choose the correct answer:



- A. 4 x 3
- B. 10 x 4
- C. 4 + 10
- D. 10 x 10

9. Find the equal of:

15 + 7 =

- A. 10 + 5
- B. 5 + 20
- C. 12 + 10
- D. 20 10

## 10. How many faces can you see?

- A. 3 faces
- B. 12 faces
- C. 6 faces
- D. 2 faces



## 11. Which boat is the furthest? Circle the correct answer:





## 12. Where is number 25?





# 13. What number is on the question mark '?'?







# 14. The Card is number pairs to 20. What number is on the other side of



A. 21

B. 11

C. 20

D. 13





### 25. Find the numbers between 70 and 80:



# 26. Find the fact family for number pairs to 100: FROM



## 27. How many dots are there?



B, seventy

C. seventeen

# 28. Choose True (T) or False (F)



29. Jessy keeps a football in the air within 1 minute.

John keeps a football in the air within 30 seconds

Who keeps a football in the air longer?

A. Jessy

B. John

C. both

30.

If Lucy is paid \$1 for every wheel she cleans, how many dollars does she get to clean five tricycles?

A. 10

B. 20

C. 15