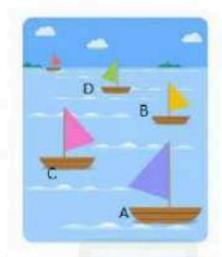

o the nearest 10?
- - a. 15
- b. 10

b. 90

- c. 20
- d. 30

- 3. What is 75 rounded to the nearest 10?

- c. 100
- d. 86
- 4. A tricycle has 3 wheels. How many wheels are there on 4 tricycles?
- A. 7

- - C. 12
- D. 34

5. What is the equivalent of 46-6?

- - A. 23 + 4
- B. 22+9

- D.13 + 6

#### 6. Choose the correct answer:



A. 10 x 3

B. 5 x 2

C. 10 + 10

D. 3 x 5

#### 7. How many lines of symmestry?



DOWNLOAD MORE

FROM

alManahj.com/us

A. 4 B. 6

C. 1

D. 5

#### 8. Choose the correct answer:



- A. 4 x 3
- B. 10 x 4
- C. 4 + 10
- D. 10 x 10

9. Find the equal of:

15 + 7 =

- A. 10 + 5
- B. 5 + 20
- C. 12 + 10
- D. 20 10

## 10. How many faces can you see?

- A. 3 faces
- B. 12 faces
- C. 6 faces
- D. 2 faces



## 11. Which boat is the furthest? Circle the correct answer:





## 12. Where is number 25?





# 13. What number is on the question mark '?'?







# 14. The Card is number pairs to 20. What number is on the other side of



A. 21

B. 11

C. 20

D. 13





### 25. Find the numbers between 70 and 80:



# 26. Find the fact family for number pairs to 100: FROM



## 27. How many dots are there?



B, seventy

C. seventeen

# 28. Choose True (T) or False (F)



29. Jessy keeps a football in the air within 1 minute.

John keeps a football in the air within 30 seconds

Who keeps a football in the air longer?

A. Jessy

B. John

C. both

30.

If Lucy is paid \$1 for every wheel she cleans, how many dollars does she get to clean five tricycles?

A. 10

B. 20

C. 15