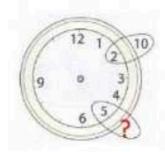

the nearest 10?

- c. 100
- d. 86
- 4. A tricycle has 3 wheels. How many wheels are there on 4 tricycles?
- A. 7

- - C. 12
- D. 34

5. What is the equivalent of 46-6?

- - A. 23 + 4
- B. 22+9

- D.13 + 6

#### 6. Choose the correct answer:



A. 10 x 3

B. 5 x 2

C. 10 + 10

D. 3 x 5

#### 7. How many lines of symmestry?



DOWNLOAD MORE

FROM

alManahj.com/us

A. 4 B. 6

C. 1

D. 5

#### 8. Choose the correct answer:



- A. 4 x 3
- B. 10 x 4
- C. 4 + 10
- D. 10 x 10

9. Find the equal of:

15 + 7 =

- A. 10 + 5
- B. 5 + 20
- C. 12 + 10
- D. 20 10

## 10. How many faces can you see?

- A. 3 faces
- B. 12 faces
- C. 6 faces
- D. 2 faces



## 11. Which boat is the furthest? Circle the correct answer:





## 12. Where is number 25?





# 13. What number is on the question mark '?'?







# 14. The Card is number pairs to 20. What number is on the other side of



A. 21

B. 11

C. 20

D. 13





### 25. Find the numbers between 70 and 80:



# 26. Find the fact family for number pairs to 100: FROM



## 27. How many dots are there?



B, seventy

C. seventeen

# 28. Choose True (T) or False (F)



29. Jessy keeps a football in the air within 1 minute.

John keeps a football in the air within 30 seconds

Who keeps a football in the air longer?

A. Jessy

B. John

C. both

30.

If Lucy is paid \$1 for every wheel she cleans, how many dollars does she get to clean five tricycles?

A. 10

B. 20

C. 15