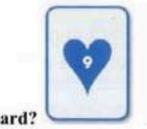

# 14. The Card is number pairs to 20. What number is on the other side of

A. 21

B. 11

C. 20

D. 13