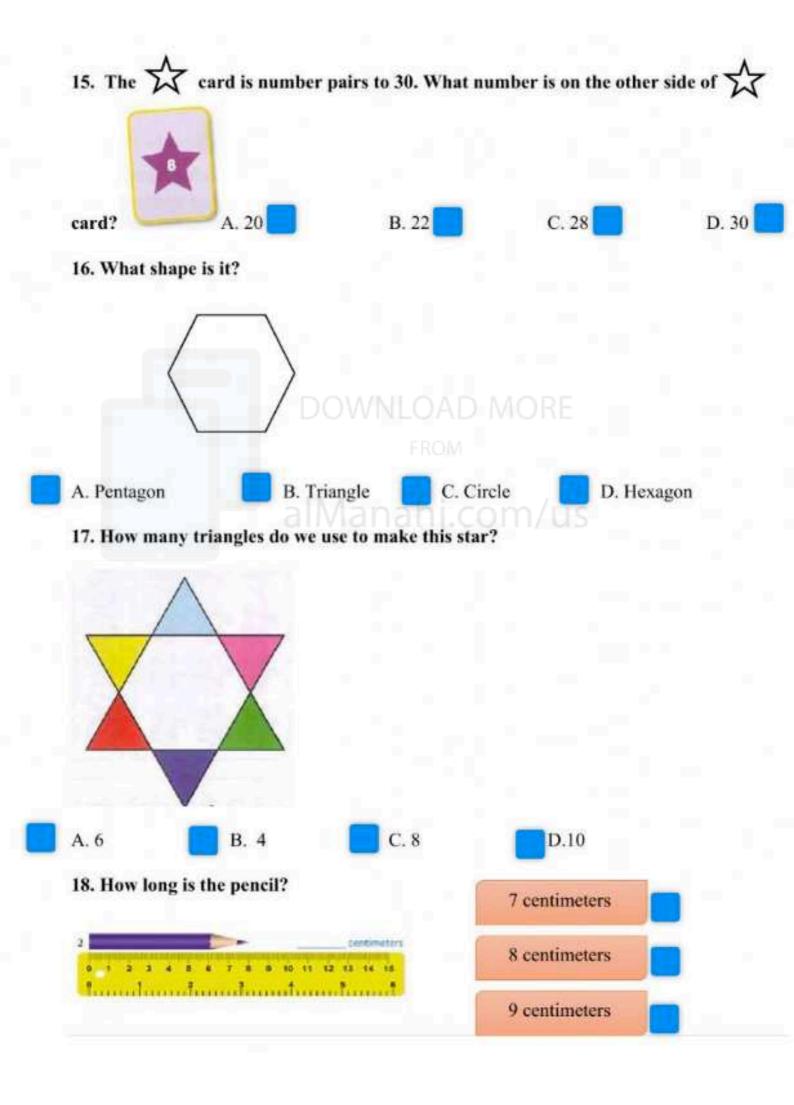

# 14. The Card is number pairs to 20. What number is on the other side of

A. 21

B. 11

C. 20

D. 13