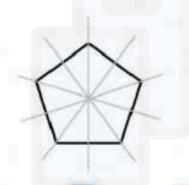

#### 7. How many lines of symmestry?

DOWNLOAD MORE

FROM

alManahj.com/us

A. 4 B. 6

C. 1

D. 5