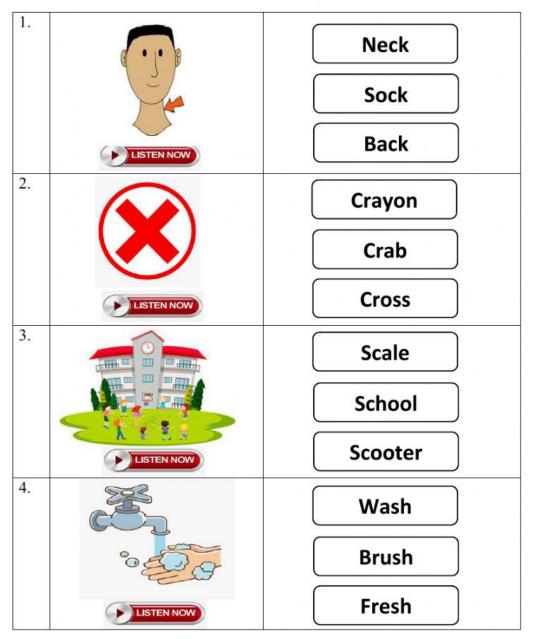

### Listening

Click

to listen and choose the word.

Click ((5)) to listen and use the sound "sk, sn, th" to complete each word.

| 5. | ((T))) | _ack | 7. | ((T))) | ate | 9.  | (( <b>D</b> )) | ba  |
|----|--------|------|----|--------|-----|-----|----------------|-----|
| 6. | ((F))) | _irt | 8. | ((T))) | ail | 10. | ((T)))         | ree |