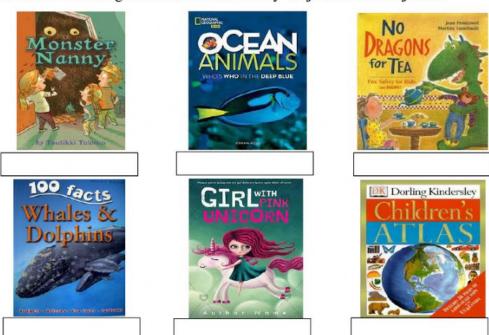

17. Look at the following book cover write if they are fiction or non-fiction

Use the table of contents to answer the questions below.

| Table of Cont   | ents  |
|-----------------|-------|
| Topics          | Pages |
| Fish            | 1     |
| Dogs            | 5     |
| Caring for Cows | 11    |
| Bats            | 14    |
| Birds           | 19    |