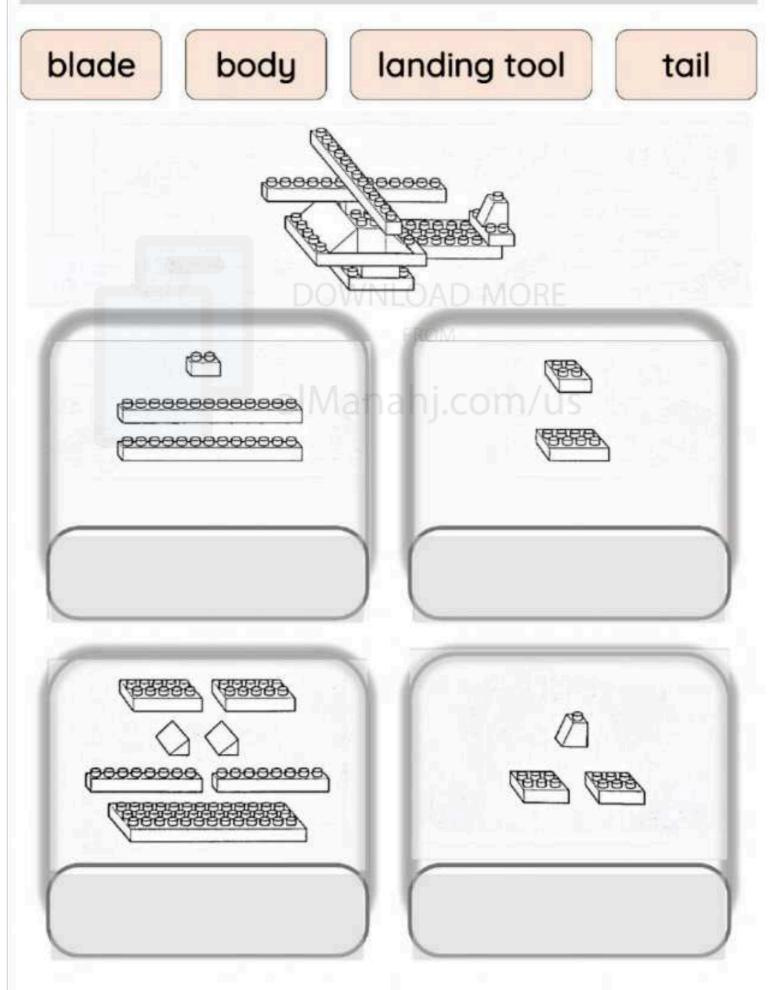

| 2 |
| Worksheet about Health and body                        | 3 |
| Worksheet about science review                         | 4 |
| Worksheet about Science Year 2 Pentaksiran<br>Standard | 5 |
| Worksheet about light and dark                         | 6 |
| FINAL SCIENCE TEST                                     | 7 |

## SK CATHOLIC ENGLISH (M) KUCHING

SCIENCE YEAR 2 PdPR Week 34 Wednesday 13th October 2021

- Theme : Technology and Sustainability of Life
- 10.0 : Technology
- 10.1 : Building Set
- 10.1.2 : Identify the building components according to the illustrated manual.

## Components and Illustrated Manual

Based on the illustrated manual, tick ( $\checkmark$ ) the components needed to build the model below. State the number of components.



Model of a horse