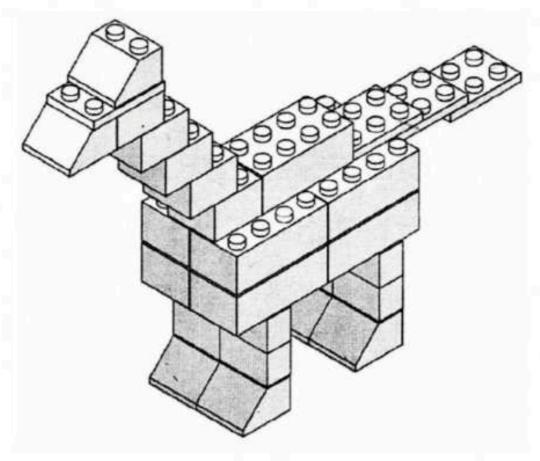

## Components and Illustrated Manual

Based on the illustrated manual, tick ( $\checkmark$ ) the components needed to build the model below. State the number of components.

Model of a horse