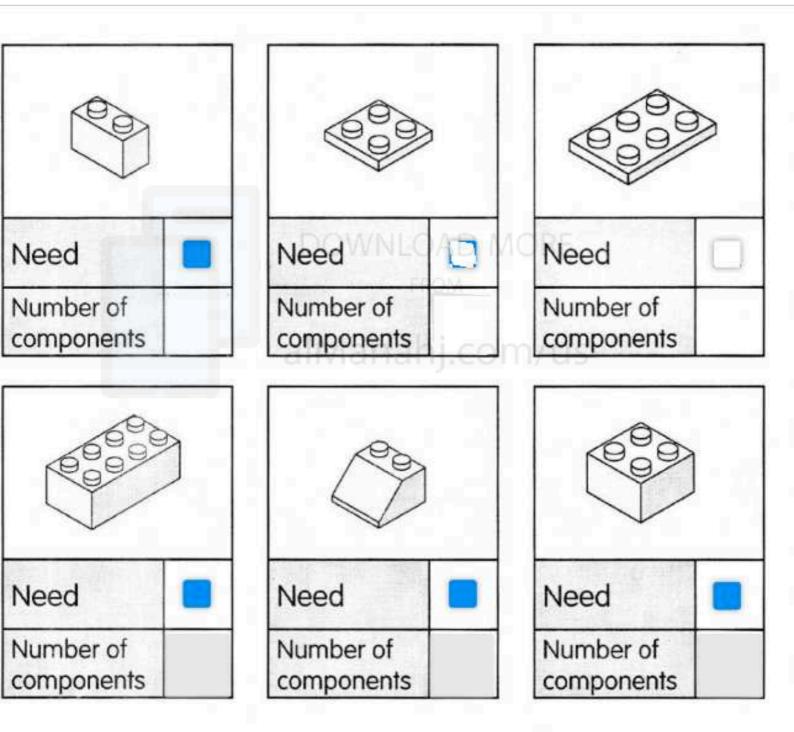

## Components and Illustrated Manual

Based on the illustrated manual, tick ( $\checkmark$ ) the components needed to build the model below. State the number of components.

Model of a horse