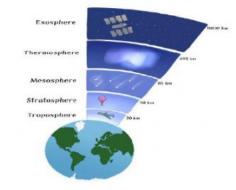

-----------|--|
| <u>Almanahj Website</u> $\rightarrow$ <u>American curriculum</u> $\rightarrow$ <u>11th Grade</u> $\rightarrow$ <u>Geology</u> $\rightarrow$ <u>Term 1</u> $\rightarrow$ <u>The file</u> |  |

| More files for 11th Grade,         | Subject Geology, Term 1 |
|------------------------------------|-------------------------|
| Worksheet about Subsystem of Earth | 1                       |

## **Guess What?**

Directions: The picture in each item depicts a certain characteristic of Earth as a planet of life. Fill in the missing letters to form the words or phrases implied. Analyze each picture and given clue letters to answer this activity. Write your answers in a separate sheet of paper.



2. P\_\_\_S\_\_\_E of \_\_X\_G\_\_N









## 5. E \_ R\_ H'S A T \_ O \_ P H \_ R \_



## IDENTIFICATION:

Directions: Put a check (/) mark for statements that describes the uniqueness of Earth. Write your answers in sheet of paper.

| life forms. | _1. Presence of oxygen in the atmosphere has no effect on the Earth's       |
|-------------|-----------------------------------------------------------------------------|
|             | 2. There is a continuous flow of energy within the Earth's system.          |
|             | _3. The energy of the sun drives all life processes on Earth.               |
|             | _4. Earth is positioned in the Goldilocks zone.                             |
|             | _5. Earth's water in the form of ice and is readily available for organism. |

## III. Answer as Directed

Directions: Describe the earth as a planet of life based o