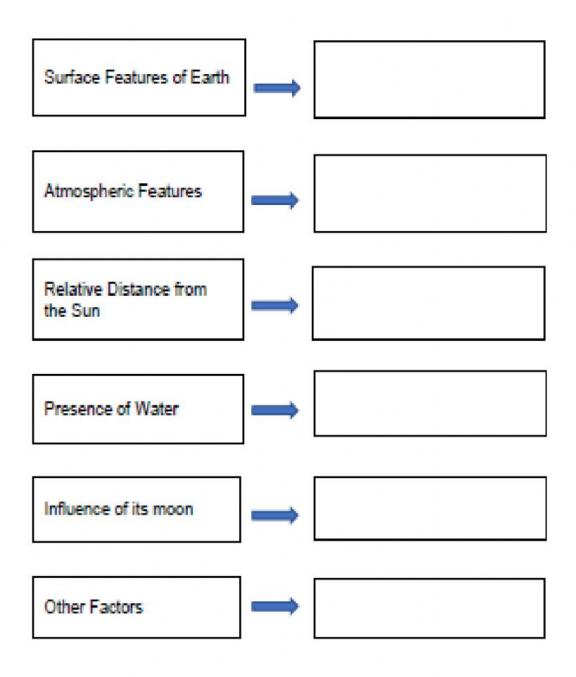

## III. Answer as Directed

Directions: Describe the earth as a planet of life based on the specifications written inside the left boxes. Write your descriptions on the right boxes.