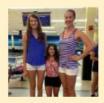

## 1. Connect the picture with the description.

He is slim.

They are tall.

They are curly.

He is chubby.

She is tanned.

She is blond.

2. Find the words in the word-search