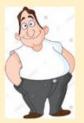

## 1. Connect the picture with the description.

He is slim.

They are tall.

They are curly.

He is chubby.

She is tanned.

She is blond.

2. Find the words in the word-search