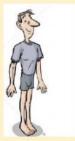

## 1. Connect the picture with the description.

He is slim.

They are tall.

They are curly.

He is chubby.

She is tanned.

She is blond.

2. Find the words in the word-search