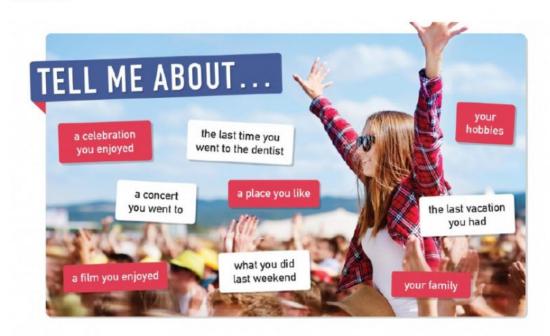

**ACTIVITY 3: Personal questions.** Choose **two** topics and write at least 3 sentences for each one.