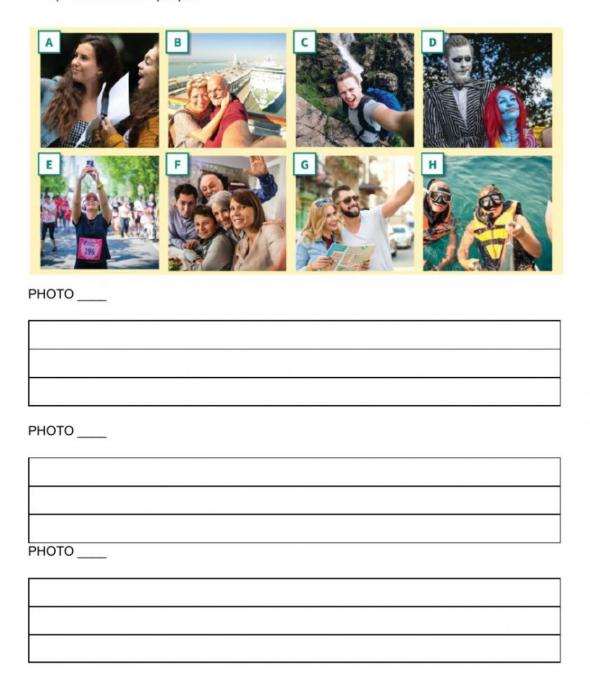

## (10) COMMUNICATION

ACTIVITY 1: Choose 3 (three) pictures and answer the questions.

- a) What is the news?
- b) What have the people been doing?
- c) Where are the people?

**ACTIVITY 2:** Conduct a survey among 20 people (it can be in your class or with people you know). Ask them the following questions and report the results.