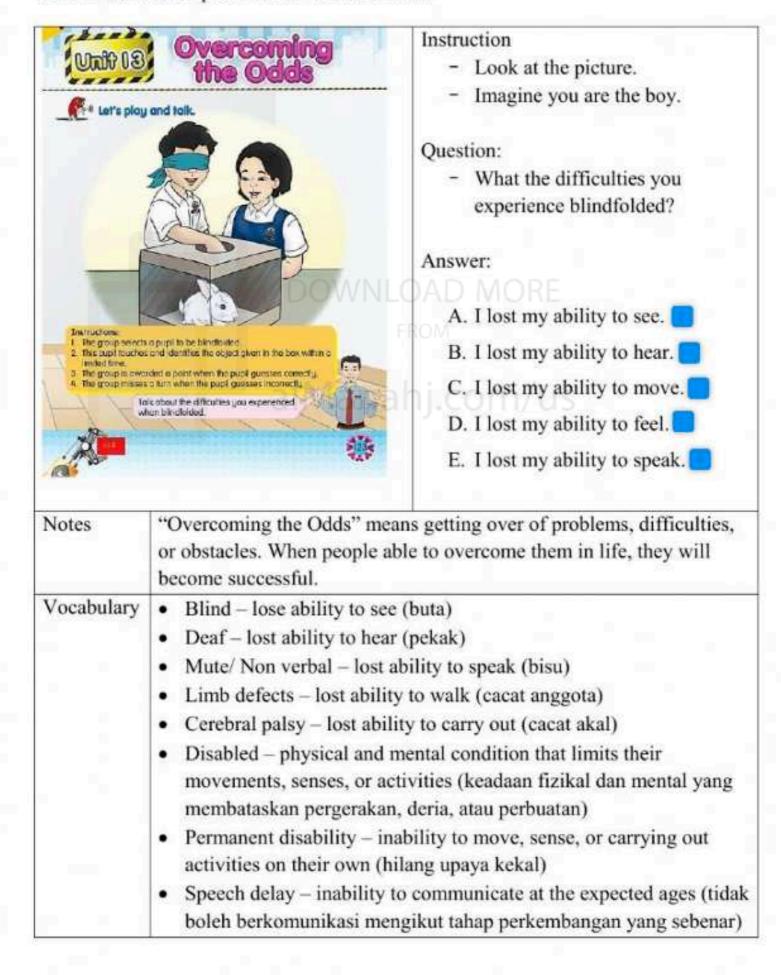

## Unit 13: Overcoming the Odds Prepared by Sir Lah

Task 1: Look at the picture and discuss about it.

Task 2: Match the picture with the difficulty the person experienced in life.

disability to speak

disability to walk

disability to perform general tasks

disability to focus in learning

disability to hear

disability to see

Task 3: Listen and transfer information in t

Task 4

| Red Led        | Ustering and Speaking I's speak.                                                                                                                                                                                                                                                                                                                                                                                                                                                                                                                                                                                                                                                                                                                                                                                                                                                                                                                                                                                                                                                                                                                                                                                                                                                                                                                                                                                                                                                                                                                                                                                                                                                                                                                                                                                                                                                                                                                                                                                                                                                                                               | Vocabulary of Giving Directions                                                                                                 |
|----------------|--------------------------------------------------------------------------------------------------------------------------------------------------------------------------------------------------------------------------------------------------------------------------------------------------------------------------------------------------------------------------------------------------------------------------------------------------------------------------------------------------------------------------------------------------------------------------------------------------------------------------------------------------------------------------------------------------------------------------------------------------------------------------------------------------------------------------------------------------------------------------------------------------------------------------------------------------------------------------------------------------------------------------------------------------------------------------------------------------------------------------------------------------------------------------------------------------------------------------------------------------------------------------------------------------------------------------------------------------------------------------------------------------------------------------------------------------------------------------------------------------------------------------------------------------------------------------------------------------------------------------------------------------------------------------------------------------------------------------------------------------------------------------------------------------------------------------------------------------------------------------------------------------------------------------------------------------------------------------------------------------------------------------------------------------------------------------------------------------------------------------------|---------------------------------------------------------------------------------------------------------------------------------|
| Enck Hokim     | is at the entrance to the Paralympic Village. He wants to go to the<br>roal. The security guard gives him the directions to get there.                                                                                                                                                                                                                                                                                                                                                                                                                                                                                                                                                                                                                                                                                                                                                                                                                                                                                                                                                                                                                                                                                                                                                                                                                                                                                                                                                                                                                                                                                                                                                                                                                                                                                                                                                                                                                                                                                                                                                                                         | go straight on -                                                                                                                |
| toletiro       | Degrational States of Court Co | turn right - take the first turning - take the second turning - roundabout - junction - traffic light - next to - opposite of - |
| de al gv       | from here, go straight on until you name to e exundacout At the roundacout take the third turning into Julium Bla. So along the read until you see a braketball court on your right. The swimming pool is next to the basketball court.                                                                                                                                                                                                                                                                                                                                                                                                                                                                                                                                                                                                                                                                                                                                                                                                                                                                                                                                                                                                                                                                                                                                                                                                                                                                                                                                                                                                                                                                                                                                                                                                                                                                                                                                                                                                                                                                                        | behind – in front of - on your right - on your left -                                                                           |
| a. ti<br>b. ti | ed on the map, give directions to your friend to get to<br>the field to the girls' hostel<br>the archery range to the gymnosium<br>the basketball court to the cafeteria                                                                                                                                                                                                                                                                                                                                                                                                                                                                                                                                                                                                                                                                                                                                                                                                                                                                                                                                                                                                                                                                                                                                                                                                                                                                                                                                                                                                                                                                                                                                                                                                                                                                                                                                                                                                                                                                                                                                                       | in i                                                                                        |
|                | the roundabout,                                                                                                                                                                                                                                                                                                                                                                                                                                                                                                                                                                                                                                                                                                                                                                                                                                                                                                                                                                                                                                                                                                                                                                                                                                                                                                                                                                                                                                                                                                                                                                                                                                                                                                                                                                                                                                                                                                                                                                                                                                                                                                                | until you come to a At into Go along the road your left. The is right in                                                        |
| b              |                                                                                                                                                                                                                                                                                                                                                                                                                                                                                                                                                                                                                                                                                                                                                                                                                                                                                                                                                                                                                                                                                                                                                                                                                                                                                                                                                                                                                                                                                                                                                                                                                                                                                                                                                                                                                                                                                                                                                                                                                                                                                                                                | o straight on until you come to a labout, into ntil you see the on your the boys' hostel.                                       |
| С              |                                                                                                                                                                                                                                                                                                                                                                                                                                                                                                                                                                                                                                                                                                                                                                                                                                                                                                                                                                                                                                                                                                                                                                                                                                                                                                                                                                                                                                                                                                                                                                                                                                                                                                                                                                                                                                                                                                                                                                                                                                                                                                                                |                                                                                                                                 |