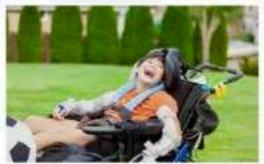

## Unit 13: Overcoming the Odds Prepared by Sir Lah

Task 1: Look at the picture and discuss about it.

Task 2: Match the picture with the difficulty the person experienced in life.

disability to speak

disability to walk