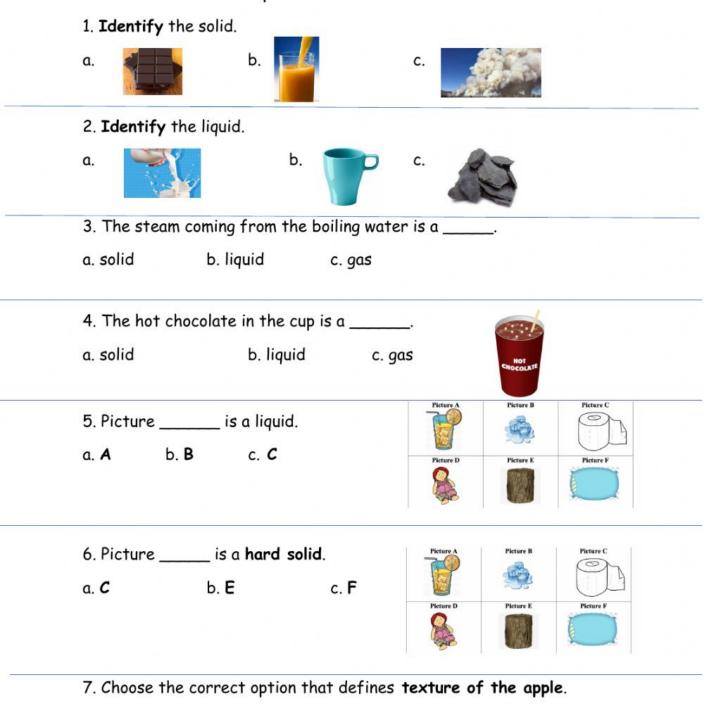

## Choose the correct option:

a. Smooth b. Rough c. Bumpy

| a. Green          | b. White                     | c. Red              |                 |           |
|-------------------|------------------------------|---------------------|-----------------|-----------|
| 9. Which a        | c <b>olor</b> will best desc | ribe the give       | en image.       |           |
| a. Yellow         | b. Blue                      |                     | c. Green        |           |
| 10. The <b>te</b> | <b>xture</b> of pineapple    | is rough.           |                 | ***       |
| a. True           | b. False                     | e                   | c. May be       |           |
| 11. The <b>te</b> | <b>xture</b> of given imag   | ge is <b>hard</b> . |                 | 2.        |
| a. True           | b. False                     | e                   | c. May be       |           |
| 12. The <b>te</b> | <b>xture</b> of given ima    | ge is               |                 |           |
| a. soft           | b. hard                      | с.                  | rough           | 6         |
| 13. Write         | the color of the giv         | ven image. (i       | red/black//pink | ()        |
| Answer: _         |                              | _                   |                 | Note that |
| 14. Choose        | the image with rea           | d and black o       | colors.         |           |
| a.                | Ь.                           |                     | с.              |           |
| 15. Name o        | ny one solid.                |                     |                 |           |
| Answer: _         |                              |                     |                 |           |
| 16. Name          | any one liquid.              |                     |                 |           |
|                   |                              |                     |                 |           |