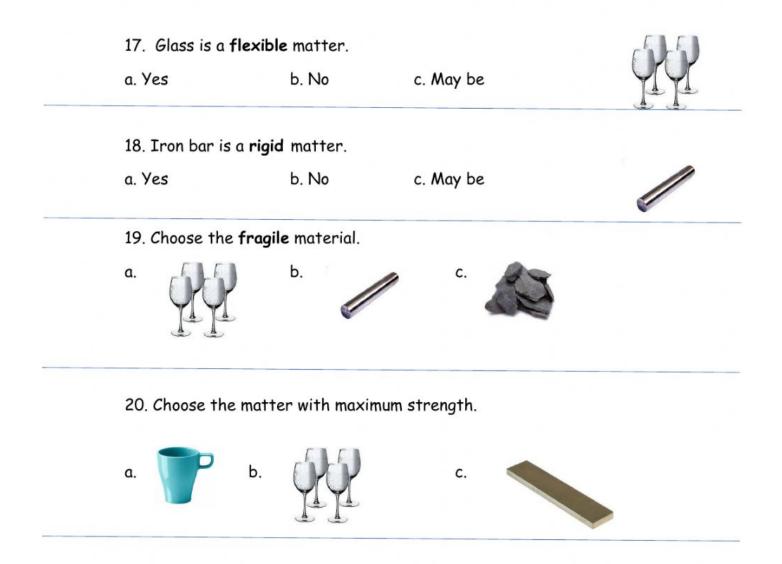

## Choose the correct option:

a. Smooth b. Rough c. Bumpy

| a. Green          | b. White                     | c. Red              |                 |           |
|-------------------|------------------------------|---------------------|-----------------|-----------|
| 9. Which a        | c <b>olor</b> will best desc | ribe the give       | en image.       |           |
| a. Yellow         | b. Blue                      |                     | c. Green        |           |
| 10. The <b>te</b> | <b>xture</b> of pineapple    | is rough.           |                 | ***       |
| a. True           | b. False                     | e                   | c. May be       |           |
| 11. The <b>te</b> | <b>xture</b> of given imag   | ge is <b>hard</b> . |                 | 2.        |
| a. True           | b. False                     | e                   | c. May be       |           |
| 12. The <b>te</b> | <b>xture</b> of given ima    | ge is               |                 |           |
| a. soft           | b. hard                      | с.                  | rough           | 6         |
| 13. Write         | the color of the giv         | ven image. (i       | red/black//pink | ()        |
| Answer: _         |                              | _                   |                 | Note that |
| 14. Choose        | the image with rea           | d and black o       | colors.         |           |
| a.                | Ь.                           |                     | с.              |           |
| 15. Name o        | ny one solid.                |                     |                 |           |
| Answer: _         |                              |                     |                 |           |
| 16. Name          | any one liquid.              |                     |                 |           |
|                   |                              |                     |                 |           |