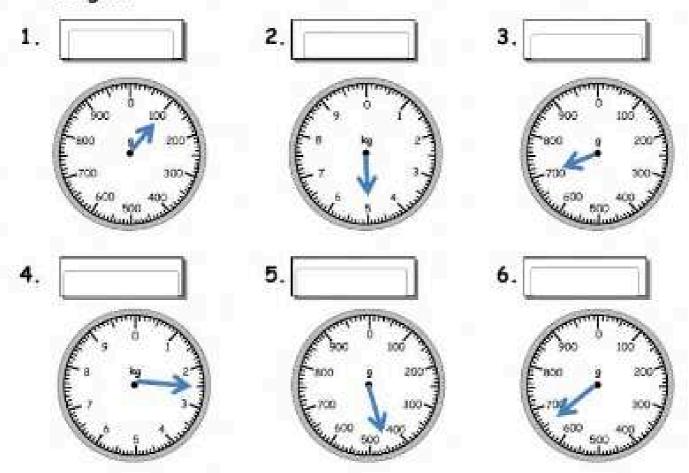

## **Review: Word Problems: Multiplication and Division**

Fill in the blanks.

4. Put 18 loaves of bread into bags of 3.

B. Draw the needle of the weighing scale to show the given weight.