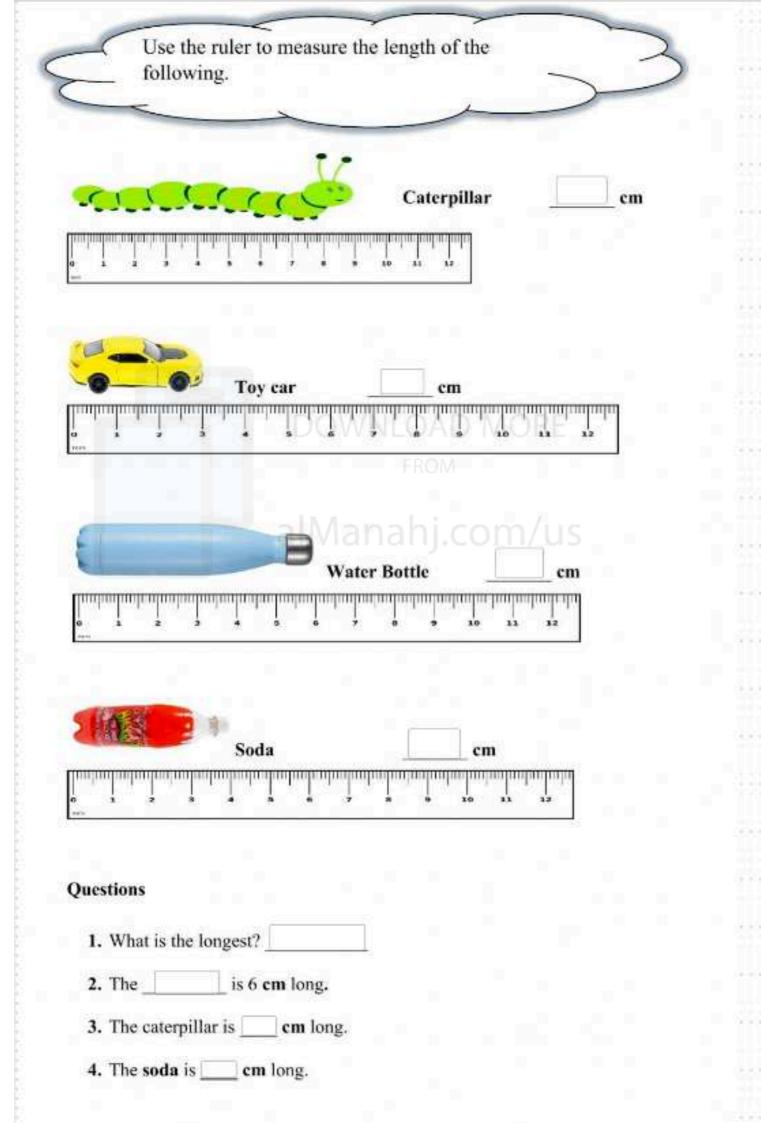

## **Review: Word Problems: Multiplication and Division**

Fill in the blanks.

4. Put 18 loaves of bread into bags of 3.

B. Draw the needle of the weighing scale to show the given weight.