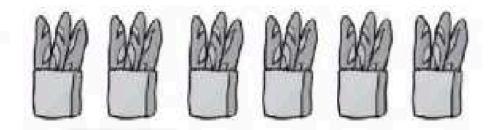

## **Review: Word Problems: Multiplication and Division**

Fill in the blanks.

4. Put 18 loaves of bread into bags of 3.

B. Draw the needle of the weighing scale to show the given weight.