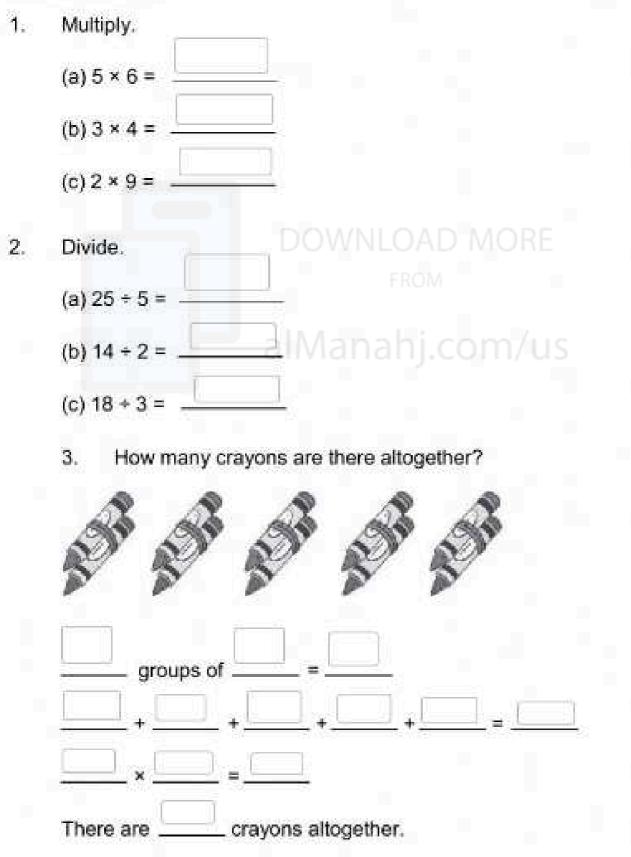

## **Review: Word Problems: Multiplication and Division**

Fill in the blanks.

4. Put 18 loaves of bread into bags of 3.

B. Draw the needle of the weighing scale to show the given weight.