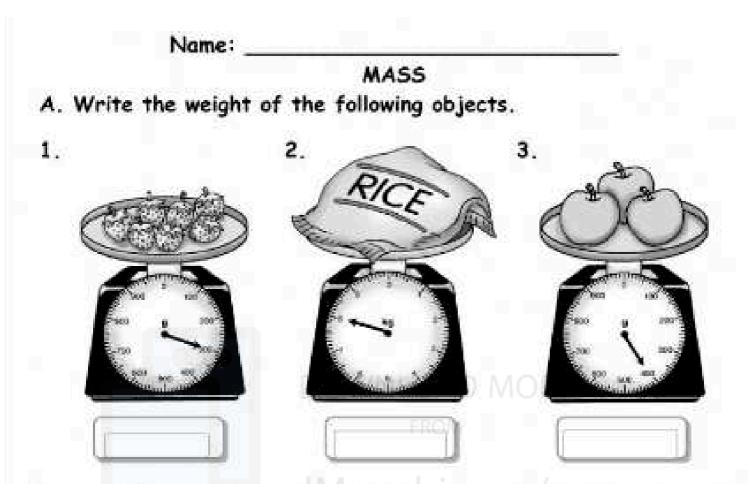

## **Review: Word Problems: Multiplication and Division**

Fill in the blanks.

4. Put 18 loaves of bread into bags of 3.

B. Draw the needle of the weighing scale to show the given weight.