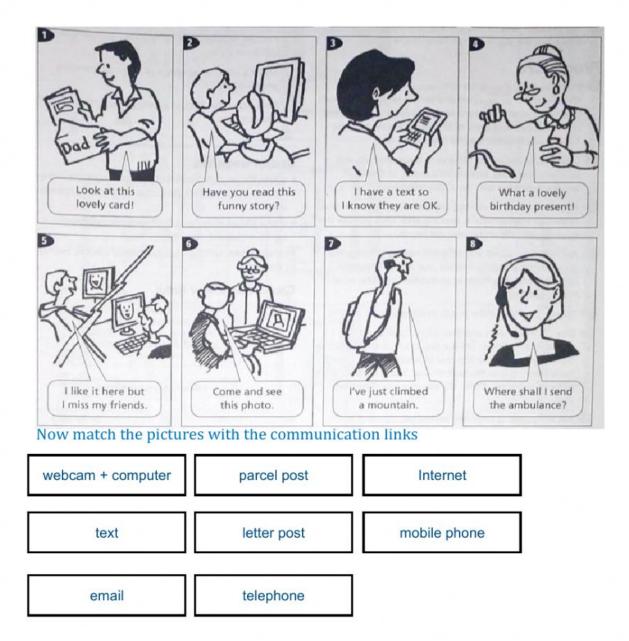

# Match the sentences (A-H) with the picture (1-8)

| A<br>How can I send the<br>present I made to my<br>granny in Australia?         | B<br>I want to talk to my<br>friend who has gone to<br>live in America.                | C<br>We need to tell mom<br>something but she is<br>at work and cannot<br>talk. |
|---------------------------------------------------------------------------------|----------------------------------------------------------------------------------------|---------------------------------------------------------------------------------|
| D<br>My dad is working in<br>England. I want to<br>send him the card I<br>made. | E<br>How can I show this<br>photo to my<br>granddad? He lives a<br>long way from here. | F<br>I have written a story.<br>I want all my friends to<br>read it.            |
| G<br>How can I hear your<br>news when I don't<br>know where you are?            | H<br>There has been an<br>accident. I need to call<br>an ambulance.                    |                                                                                 |